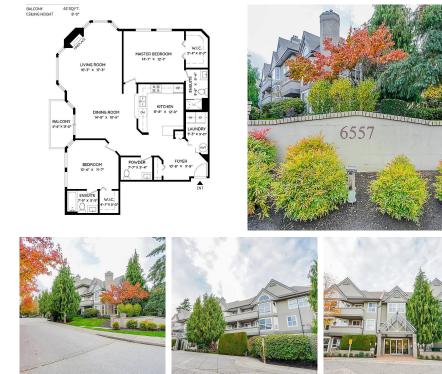

## 205 6557 121 Street, Surrey

\$548,000

END CORNER UNIT in Lakewood Terrace features large windows in every room, looking out over the surrounding greenspace. Fabulously laid out with 2 bedrooms on either side of the unit, each with their own ensuite. There is also a third bathroom for guests in this well-maintained unit. This home has a large open living area as well as a spacious L-shaped kitchen with crisp white cabinetry. Over 1300 sq. ft. of living space with ample storage. Features include a gas fireplace, large closet with in-suite laundry and second full fridge and freezer, 2 secure underground parking spots and a storage locker. A well-cared-for development in a great location close to transit, shopping, restaurants and walking distance to both elementary and secondary schools.