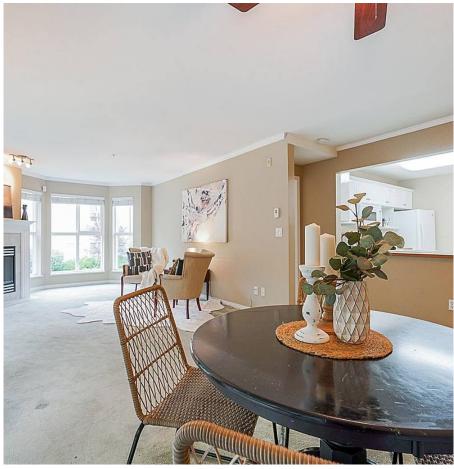

## 205 6557 121 Street, Surrey

\$548,000

END CORNER UNIT in Lakewood Terrace features large windows in every room, looking out over the surrounding greenspace. Fabulously laid out with 2 bedrooms on either side of the unit, each with their own ensuite. There is also a third bathroom for guests in this well-maintained unit. This home has a large open living area as well as a spacious L-shaped kitchen with crisp white cabinetry. Over 1300 sq. ft. of living space with ample storage. Features include a gas fireplace, large closet with in-suite laundry and second full fridge and freezer, 2 secure underground parking spots and a storage locker. A well-cared-for development in a great location close to transit, shopping, restaurants and walking distance to both elementary and secondary schools.