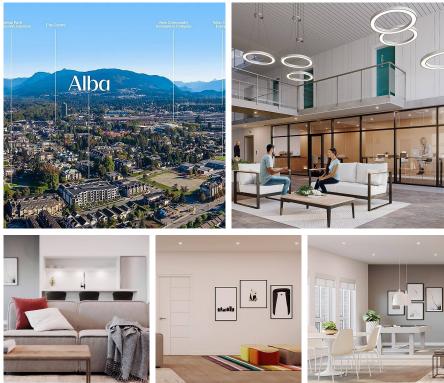

## 313 2337 Rindall Avenue, Port Coquitlam

\$580,000

ALBA by Mondevo new condo in PoCo's city center. Spacious 728 sqft 1 bed &1 den unit scheduled for completion in 2022. A short walk to parks, schools, grocery stores, restaurants & shopping, easy access to local transit, West Coast Express & skytrain stations. Danish-inspired innovative design, over-height ceilings & extralarge window, wide plank laminate flooring throughout, high performance acoustic underlay and concrete topping between homes to reduce sound transfer, gas range, large private balcony. Amenities includes lounge w/ kitchen, children's play area and outdoor patio, furnished workhub providing a convenient & collaborative office-like environment, landscaped inner courtyard, guest suite, EV charging in parkade, car& dog wash station, one parking & one locker included.