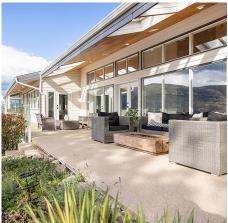

## 398 Prince Edward Drive, No City Value

\$2,649,000

This unique 4 bedroom, 4 bathroom, custom built home is a rare find. With panorama lake views this spacious home has 5185 square feet and sits on over an acre with ample privacy. Equipped with a control4 smart home automation and security system. Placed in a quiet, remote neighbourhood only a short drive to downtown Kelowna, amenities and restaurants, and with minimal traffic, making this a very desirable location. Skylights, vaulted ceilings and countless windows create an endless amount of natural light throughout the home. Two living rooms, plenty of outdoor patio space, a cascading fish pond, solar heated swimming pool, two wet bars and a built in stereo system inside and out make this home an entertainers dream! 3 car garage, RV parking and secondary suite or carriage home potential!