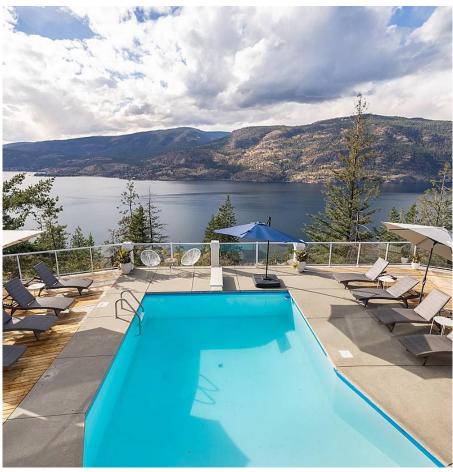

## 398 Prince Edward Drive, No City Value

\$2,649,000

This unique 4 bedroom, 4 bathroom, custom built home is a rare find. With panorama lake views this spacious home has 5185 square feet and sits on over an acre with ample privacy. Equipped with a control4 smart home automation and security system. Placed in a quiet, remote neighbourhood only a short drive to downtown Kelowna, amenities and restaurants, and with minimal traffic, making this a very desirable location. Skylights, vaulted ceilings and countless windows create an endless amount of natural light throughout the home. Two living rooms, plenty of outdoor patio space, a cascading fish pond, solar heated swimming pool, two wet bars and a built in stereo system inside and out make this home an entertainers dream! 3 car garage, RV parking and secondary suite or carriage home potential!

## **FEATURES**

Year Built: 1983

Views: PANORAMIC LAKE VIEW

Listed By: Sage Executives Group Real Estate

(AIR)