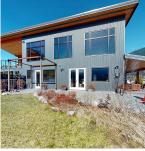

## 1380 Collins Road, Pemberton

\$3,995,000

Country Estate in the heart of the valley. Stunning views from every window. 20 acres of prime farmland & organic gardens. High ceilings plus tall windows offer unobstructed views & loads on natural light. A/C & on Village water. Fir flooring, Pine ceilings. Winding paved driveway leads to architect designed home built to maximize the sunlight & did I mention the views? Covered decks, flower beds, irrigation system, organic gardens. Gorgeous 1,115 sq ft 2 bd suite gas fp & private outdoor & covered deck. Plenty of storage. There is lots of room to add your new barn, workshop or garage & there is a site all ready for your pool & hot tub. Walk to town, sports field & the Lillooet river. Soak up the year round sun on Pemberton's most desirable street...of Dreams!!! Check out the virtual tour