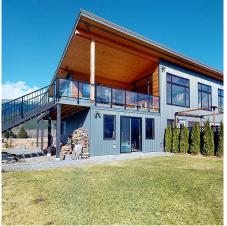

## 1380 Collins Road, Pemberton

\$3,995,000

Country Estate in the heart of the valley. Stunning views from every window. 20 acres of prime farmland & organic gardens. High ceilings plus tall windows offer unobstructed views & loads on natural light. A/C & on Village water. Fir flooring, Pine ceilings. Winding paved driveway leads to architect designed home built to maximize the sunlight & did I mention the views? Covered decks, flower beds, irrigation system, organic gardens. Gorgeous 1,115 sq ft 2 bd suite gas fp & private outdoor & covered deck. Plenty of storage. There is lots of room to add your new barn, workshop or garage & there is a site all ready for your pool & hot tub. Walk to town, sports field & the Lillooet river. Soak up the year round sun on Pemberton's most desirable street...of Dreams!!! Check out the virtual tour