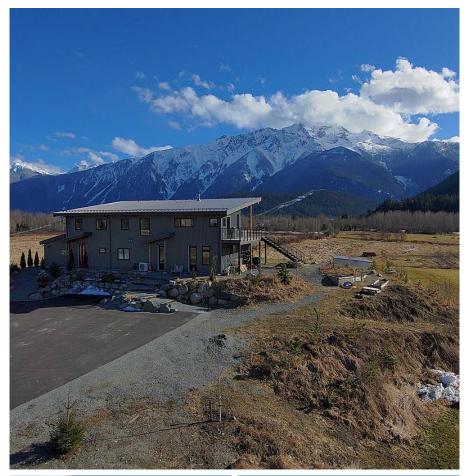

## 1380 Collins Road, Pemberton

\$3,995,000

Country Estate in the heart of the valley. Stunning views from every window. 20 acres of prime farmland & organic gardens. High ceilings plus tall windows offer unobstructed views & loads on natural light. A/C & on Village water. Fir flooring, Pine ceilings. Winding paved driveway leads to architect designed home built to maximize the sunlight & did I mention the views? Covered decks, flower beds, irrigation system, organic gardens. Gorgeous 1,115 sq ft 2 bd suite gas fp & private outdoor & covered deck. Plenty of storage. There is lots of room to add your new barn, workshop or garage & there is a site all ready for your pool & hot tub. Walk to town, sports field & the Lillooet river. Soak up the year round sun on Pemberton's most desirable street...of Dreams!!! Check out the virtual tour

## **FEATURES**

Year Built: 2016

Views: Panoramic Mt. Currie Listed By: Royal LePage Sussex