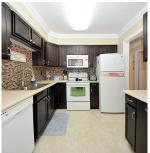

## 302 32885 George Ferguson Way, Abbotsford

\$300,000

Stunning South West Facing, TOP FLOOR-CORNER UNIT! This SPECTACULAR FULLY RENOVATED UNIT, Screams PREMIUM Finishing such as Lush Carpets, Vinyl Flooring, Designer Paint, Modern Light Fixtures, Custom Kitchen & Baths Custom Cabinets, Tiled Back Splash, Counter Tops appliances, In Suite Storage Shed, EXTRA BIG BRIGHT WINDOWS, WITH AMAZING MOUNTAIN & CITY VIEWS! Extend your days, relaxing on your FULLY IN-CLOSED Balcony, for YEAR ROUND ENJOYMENT! This unit is sure to impress, but that's not all! This Development is in one of Abbotsford's most sought after areas! Walk to shopping, Transit, Recreation, Plus so much more, that this area has to offer! RUN DON'T WALK, before it's to late!