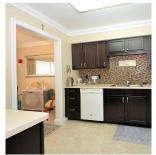

## 302 32885 George Ferguson Way, Abbotsford

\$300,000

Stunning South West Facing, TOP FLOOR-CORNER UNIT! This SPECTACULAR FULLY RENOVATED UNIT, Screams PREMIUM Finishing such as Lush Carpets, Vinyl Flooring, Designer Paint, Modern Light Fixtures, Custom Kitchen & Baths Custom Cabinets, Tiled Back Splash, Counter Tops appliances, In Suite Storage Shed, EXTRA BIG BRIGHT WINDOWS, WITH AMAZING MOUNTAIN & CITY VIEWS! Extend your days, relaxing on your FULLY IN-CLOSED Balcony, for YEAR ROUND ENJOYMENT! This unit is sure to impress, but that's not all! This Development is in one of Abbotsford's most sought after areas! Walk to shopping, Transit, Recreation, Plus so much more, that this area has to offer! RUN DON'T WALK, before it's to late!