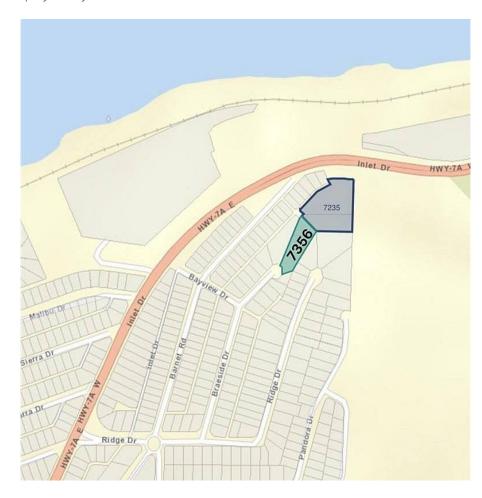

## DEVELOPER AND INVESTOR ALERT!!!

Excellent Potential Development and Investment Properties with Panoramic Burrard Inlet Ocean View and North Shore Mountain View!!! Two huge properties at 7356 Braeside Drive (MLS#R2627013) and 7235 Bayview Drive (MLS#R2627044), Burnaby are for sale together! Combined together with total 157,421 sqft.(3.612 acres). Lots of future potential development with Water and Mountain View!!! Westridge is one of the most desirable area in Burnaby with gorgeous view!! Only few minutes driving to SFU, Burnaby North secondary school, Kensington shopping centre, golf course and much more.....!!!

## **KEY INFORMATION**

MLS® R2627013

Residential Detached

Westridge

2 Bedrooms

1 Bathroom

1,396 SF

46,815 SF Lot