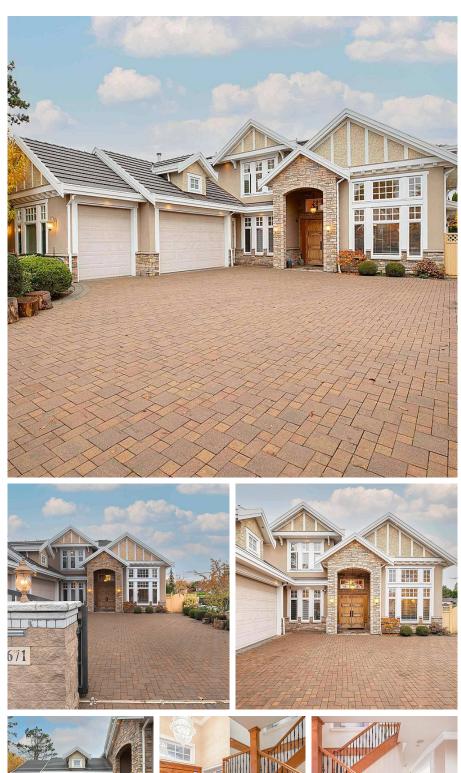

## 6671 Maple Road, Richmond

\$2,888,000

Spectacular Deluxe Custom Built Home on over 8000 SQFT Prestigious Corner lot of Maple Road. South facing home with a lots of luxury homes in Woodwards neighbourhood. This Home features 4 lovely Bedrooms on upper floor and one bedroom on Main with all en-suited. Functional office and spacious media room with built-in home theatre for family to enjoy. Open concept layout with gorgeous CREMA MARFIL Marble Flooring, Granite countertop, top of the line appliances, Engineered Hardwood flooring, Expensive crystal chandelier, A/C, HRV, Radiant heating and much more. 3 Car Garage and Electric gate. Newly built Deck in the Back yard to enjoy the family time. Close to transits, parks, schools, shops, and much more. School Catchment: Errington Elementary and Steveston-London Secondary.

## **KEY INFORMATION**

MLS® R2628112 Residential Detached Woodwards 5 Bedrooms 6 Bathrooms 3,787 SF 8,040 SF Lot

## FEATURES

Year Built: 2008 Listed By: Astral RE Services Inc.