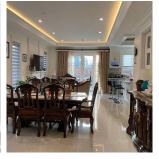

## 4600 Princeton Avenue, Richmond

\$2,300,000

Stunning custom brand-new executive home on a large 40' x 120' (4800 sqft) lot in the most prestigious Boyd Park area. This well kept home features 11' ceiling, hardwood flooring, gourmet kitchen & wok kitchen with high end Bosch stainless steel appliances, granite countertops, security sys w/ monitor, HRV and A/C. 4 roomy bedrooms upstairs, all en-suites, accommodated with a rare 5th room can be used as study or den. Grand Master en-suite featuring Jacuzzi, Sauna & Steam, and Walk In Closet! PRIME LOCATION: Walking distance to golf, tennis courts, dyke trail. Book your private show!