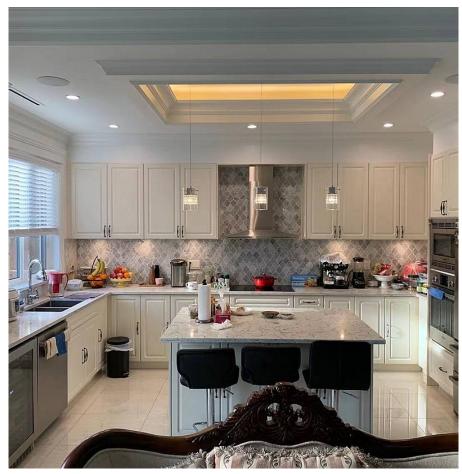

## 4600 Princeton Avenue, Richmond

\$2,300,000

Stunning custom brand-new executive home on a large 40' x 120' (4800 sqft) lot in the most prestigious Boyd Park area. This well kept home features 11' ceiling, hardwood flooring, gourmet kitchen & wok kitchen with high end Bosch stainless steel appliances, granite countertops, security sys w/ monitor, HRV and A/C. 4 roomy bedrooms upstairs, all en-suites, accommodated with a rare 5th room can be used as study or den. Grand Master en-suite featuring Jacuzzi, Sauna & Steam, and Walk In Closet! PRIME LOCATION: Walking distance to golf, tennis courts, dyke trail. Book your private show!

## **KEY INFORMATION**

MLS® R2628495 Residential Detached

Boyd Park

4 Bedrooms

5 Bathrooms

2,708 SF

4,800 SF Lot

## **FEATURES**

Year Built: 2018

Listed By: Interlink Realty