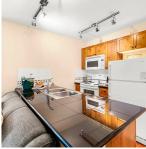

## 352 4314 Main Street, Whistler

\$1,349,000

Prime Village location! Restaurants & shops are right outside the door and Whistler & Blackcomb gondolas are "boots on" walking distance from this unique 2 bedroom condo in Deer Lodge. Features include 2 bathrooms, a full kitchen, gas fireplace, in-suite laundry, air-conditioning, and mountain views! Strata fees include electricity, natural gas, HD cable & internet, hot tub, ski & bike storage, and front desk services. Phase 1 zoning allows for nightly rentals and unlimited owner use. There are very few opportunities like this available so don't delay and come have a look!