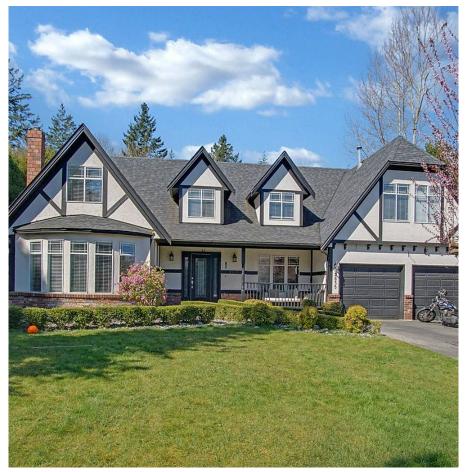

## 2835 Country Woods Drive, Surrey

\$2,880,000

Stunning 4967 sq ft family home on a private 3/4acre estate lot backing onto greenbelt! Located in prestigious Country Woods this 5 bdrm home boasts an amazing floorplan. An entertainer's dream & space for everyone in the family! The kitchen is open to a large eating area w/double French doors out to a huge patio, a family room with cozy wood stove. The elegant foyer with spiral staircase, formal living/dining rooms, an office, a large recreation room, hardwood thru-out and tons of windows complete this fabulous main level. Upstairs is a stunning Master with sitting area, 2-way F/P, 4 pc ensuite & large walk-in closet + an additional 4 bedrooms and games room w/separate entrance. Fantastic sunny west facing backyard backing onto greenbelt with fenced, inground swimming pool. A must see!

## **KEY INFORMATION**

MLS® R2628550

Residential Detached

**Grandview Surrey** 

5 Bedrooms

4 Bathrooms

4,967 SF

34,227 SF Lot

## **FEATURES**

Year Built: 1986

Views: Backing onto the greenbelt

Listed By: RE/MAX Select Properties