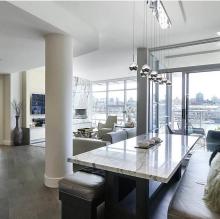

## 302 628 Kinghorne Mews, Vancouver

\$3,998,000

Welcome to 302 at the renowned Silver Sea. Located at the Yaletown Waterfront in one of the most prominent and upcoming neighborhoods. Your own Private elevator access a to a sophisticated, completely redesigned and fully renovated residence with no expense spared. A bright, modern and warm 2 bed 3 bath featuring spa-like ensuites overlooking the ocean at False Creek. This home has been elegantly remodeled w/ a large European Kitchen featuring high-end Miele, Subzero and Wolf Appliances. Master Bed shows elegance and with ample custom closets and a divine Vandana Bain Ultra Spa. Integrated sound system, auto blinds, 2 secured parking stalls, secured bike room and private storage room. 2nd Elevator access for your Guests.