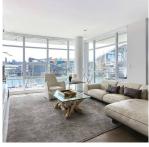

## 302 628 Kinghorne Mews, Vancouver

\$3,998,000

Welcome to 302 at the renowned Silver Sea. Located at the Yaletown Waterfront in one of the most prominent and upcoming neighborhoods. Your own Private elevator access a to a sophisticated, completely redesigned and fully renovated residence with no expense spared. A bright, modern and warm 2 bed 3 bath featuring spa-like ensuites overlooking the ocean at False Creek. This home has been elegantly remodeled w/ a large European Kitchen featuring high-end Miele, Subzero and Wolf Appliances. Master Bed shows elegance and with ample custom closets and a divine Vandana Bain Ultra Spa. Integrated sound system, auto blinds, 2 secured parking stalls, secured bike room and private storage room. 2nd Elevator access for your Guests.