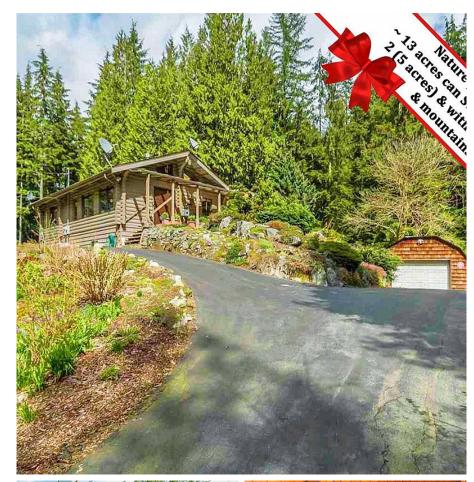

## 13050 Cardinal Street, Mission

\$1,600,000

Nature's paradise is here! This charming Pan-Abode log home is situated on 13 acres of natural beauty. This spectacular piece of property has everything! From 10 acres of lush forest, a flowing creek, 2 ponds, sprawling gardens & even your own private waterfall! This is a true nature enthusiast's dream. The home features 3 beds & 2 baths as well as an unfinished basement. The rear bed & bath living space has its own private entrance which could be perfect for a bed & breakfast. There is also a steel workshop/outbuilding, & a detached garage. This stunning property is a rare find! \*\*\*Only show by appointment and please register with us\*\*

## **FEATURES**

Year Built: 1989

Views: Forest and waterfall

Listed By: eXp Realty