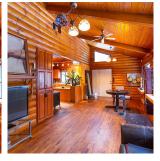

## 13050 Cardinal Street, Mission

\$1,600,000

Nature's paradise is here! This charming Pan-Abode log home is situated on 13 acres of natural beauty. This spectacular piece of property has everything! From 10 acres of lush forest, a flowing creek, 2 ponds, sprawling gardens & even your own private waterfall! This is a true nature enthusiast's dream. The home features 3 beds & 2 baths as well as an unfinished basement. The rear bed & bath living space has its own private entrance which could be perfect for a bed & breakfast. There is also a steel workshop/outbuilding, & a detached garage. This stunning property is a rare find! \*\*\*Only show by appointment and please register with us\*\*