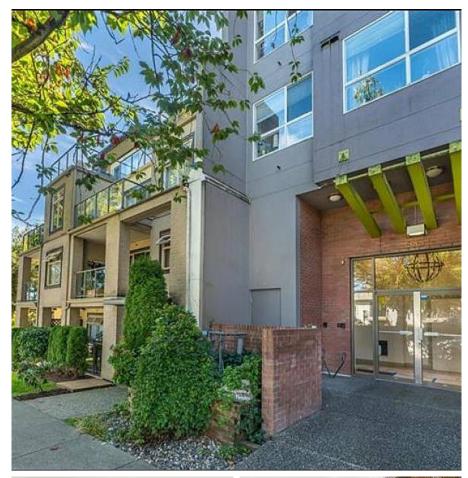

## 405 988 W 21st Avenue, Vancouver

\$650,000

1 BR 1 Bath on top floor corner unit in Douglas Park neighborhood. 2 exits from the condo leading to a nice balcony with Panoramic view to enjoy the sun & BBQ w/ your friends. This home features a skylight above the kitchen, Panoramic views of the mountains from shared rooftop deck just steps outside your door. Around the corner is a convenience store, Starbucks & restaurants & Safeway. Oakridge Centre is minutes away. With Public transit outside your door,, you'll absolutely love it here! 1 locker & 1 parking stall. 2 pets allowed, not to exceed 20" in height or 40lbs. Rentals are maxed out at 7. Roof is only 5 years old, amazing well kept complex!