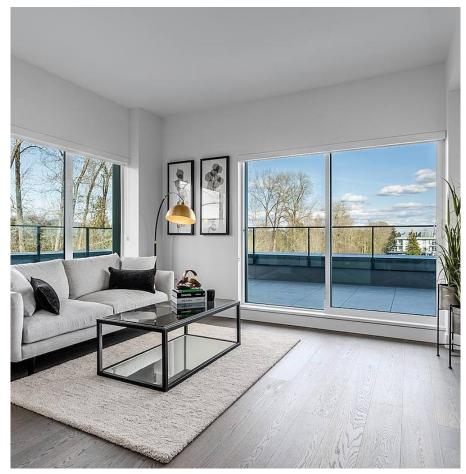

## 302 488 W 58th Avenue, Vancouver

\$1,398,900

GST INCLUDED - Park House features two iconic concrete park side buildings designed by award-winning FRANCL Architecture. Bordered by Winona Park & Langara Golf Course. Steps from urban convenience of growing South Cambie Hub and future skytrain station. Kitchen by Italian Scavolini, Miele appliance package and Caesarstone countertops with waterfall edge on kitchen island. Spalike baths with tiles from floor to wall, Grohe fixtures, built-in medicine cabinets. Generous sized balcony is perfect for outdoor entertainment. Engineered oak hardwood floor throughout living spaces and bedrooms. A/C/Heat & 9' ceilings. Gated underground parking and walking distance to schools. MOVE IN READY