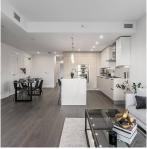

## 302 488 W 58th Avenue, Vancouver

\$1,398,900

GST INCLUDED - Park House features two iconic concrete park side buildings designed by award-winning FRANCL Architecture. Bordered by Winona Park & Langara Golf Course. Steps from urban convenience of growing South Cambie Hub and future skytrain station. Kitchen by Italian Scavolini, Miele appliance package and Caesarstone countertops with waterfall edge on kitchen island. Spalike baths with tiles from floor to wall, Grohe fixtures, built-in medicine cabinets. Generous sized balcony is perfect for outdoor entertainment. Engineered oak hardwood floor throughout living spaces and bedrooms. A/C/Heat & 9' ceilings. Gated underground parking and walking distance to schools. MOVE IN READY