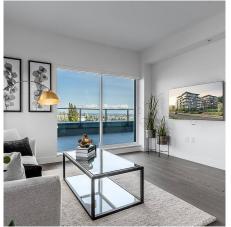

## 302 488 W 58th Avenue, Vancouver

\$1,398,900

GST INCLUDED - Park House features two iconic concrete park side buildings designed by award-winning FRANCL Architecture. Bordered by Winona Park & Langara Golf Course. Steps from urban convenience of growing South Cambie Hub and future skytrain station. Kitchen by Italian Scavolini, Miele appliance package and Caesarstone countertops with waterfall edge on kitchen island. Spalike baths with tiles from floor to wall, Grohe fixtures, built-in medicine cabinets. Generous sized balcony is perfect for outdoor entertainment. Engineered oak hardwood floor throughout living spaces and bedrooms. A/C/Heat & 9' ceilings. Gated underground parking and walking distance to schools. MOVE IN READY