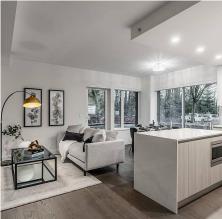

## 302 488 W 58th Avenue, Vancouver

\$1,398,900

GST INCLUDED - Park House features two iconic concrete park side buildings designed by award-winning FRANCL Architecture. Bordered by Winona Park & Langara Golf Course. Steps from urban convenience of growing South Cambie Hub and future skytrain station. Kitchen by Italian Scavolini, Miele appliance package and Caesarstone countertops with waterfall edge on kitchen island. Spalike baths with tiles from floor to wall, Grohe fixtures, built-in medicine cabinets. Generous sized balcony is perfect for outdoor entertainment. Engineered oak hardwood floor throughout living spaces and bedrooms. A/C/Heat & 9' ceilings. Gated underground parking and walking distance to schools. MOVE IN READY