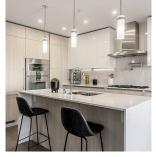

## 302 488 W 58th Avenue, Vancouver

\$1,398,900

GST INCLUDED - Park House features two iconic concrete park side buildings designed by award-winning FRANCL Architecture. Bordered by Winona Park & Langara Golf Course. Steps from urban convenience of growing South Cambie Hub and future skytrain station. Kitchen by Italian Scavolini, Miele appliance package and Caesarstone countertops with waterfall edge on kitchen island. Spalike baths with tiles from floor to wall, Grohe fixtures, built-in medicine cabinets. Generous sized balcony is perfect for outdoor entertainment. Engineered oak hardwood floor throughout living spaces and bedrooms. A/C/Heat & 9' ceilings. Gated underground parking and walking distance to schools. MOVE IN READY