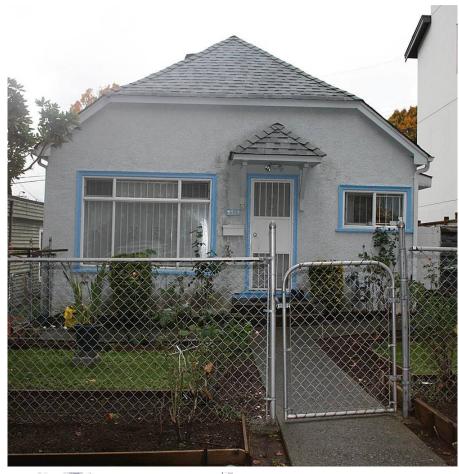

## 2719 Duke Street, Vancouver

\$1,580,000

RM-7 Zoning Lot in Norquary Village
Development. Good opportunity for investment.
Allowd to build a two family dwelling use. Seller
looking for a lease back for a few months after
Completion. Central location at Kingsway & Earles
Street. Close to shopping, restaurant, transit,
Norquay Park, and walking distance to skytrain
station. School catchment John Norquay
Elementary and Windermere Secondary. All
measurements are approximate and to be verified
by the buyer if deemed important.

## **KEY INFORMATION**

MLS® R2628771

Residential Detached

Collingwood

4 Bedrooms

1 Bathroom

1,290 SF

3,366 SF Lot

## **FEATURES**

Year Built: 1944

Listed By: Royal Pacific Realty Corp.