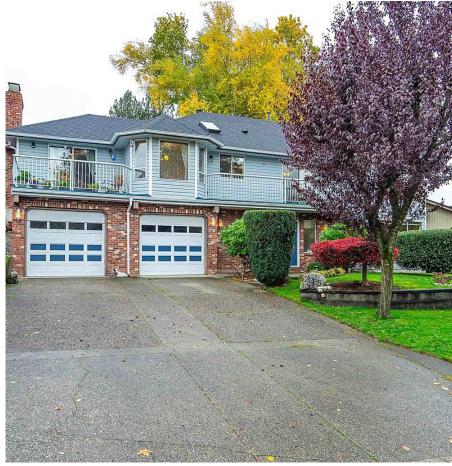

## 2225 Orchard Drive, Abbotsford

\$1,299,999

Orchard Drive! One of the most desirable neighbourhoods in Abbotsford. This home was originally custom built by the builder for his own family. Tiled foyer with a spiral staircase leads you to the main floor, where you find a formal living/ dining room, kitchen adjacent to a sunken family room. Sliding patio doors take you to a private tiered fenced backyard with multiple patios, gardens, and powered workshop. 3 bedrooms upstairs. Basement is currently used as a hair salon with a private entrance and can easily be converted into an in-law suite. Lots of storage, big den and a large flex room also downstairs. New roof and gutters, new hot water radiant heating, new stove and dishwasher. Close to Yale Sec, Fraser Middle, McMillan Elem,, ARC, & the hwy. OPEN HOUSE SAT NOV 6 between 2-4pm