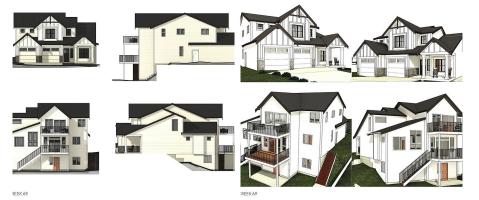

## 50172 Kensington Drive, Chilliwack

\$1,350,000

Don't miss your opportunity to own a real Elk Creek beauty. This model is called the "Sechelt" and is by far the most popular design in subdivision combining elegance with function. This Sechelt comes with four bedrooms upstairs with a Master that includes a vaulted ceiling and a private deck overlooking spacious backyard. Downstairs the great room is accented by a vaulted ceiling and an impressive entryway open to the upstairs. Downstairs is a fully finished legal twobedroom suite with its own separate entry. All literally steps away from the Elk Creek Community Park and walking trails. Come up and see for yourself why Elk Creek such a sought after family neighbourhood. Built with pride by Westbow Construction – quality for generations.