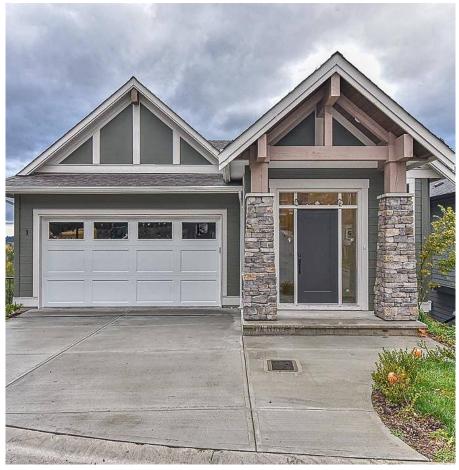

## 1 4217 Old Clayburn Road, Abbotsford

\$1,275,000

Welcome to Sunset Ridge, East Abbotsford's premier gated community! This reverse 2-storey w/basement home features 3 beds + den & 4 gorgeous bathrooms, high-end finishings, and beautiful views of Matsqui Prairie. Main level boasts vaulted ceilings, dreamy L-shaped kitchen w/large island, den/office and great room. Below main is spacious master bed w/walk-in closet & double-sink ensuite, spare bed, and laundry. Basement features 3rd bedroom and huge recroom, suitable for home theatre or games room. Ample storage space available. Parking for 4 cars between dbl garage & extended driveway. Decks on all 3 lvls are great for entertaining guests. All in all a fantastic home at a great price in a desirable part of town!

## **KEY INFORMATION**

MLS® R2628149

Residential Detached

Abbotsford East

3 Bedrooms

4 Bathrooms

2,830 SF

3,591 SF Lot

## **FEATURES**

Year Built: 2021

Views: Matsqui Prairie

Listed By: RE/MAX Little Oak Realty (Abbotsford)