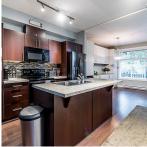

## **27** 13819 232 Street, Maple Ridge

\$789,000

Welcome to Brighton - Silver Valley's most desirable townhouse living. Spacious, bright and in pristine condition this 3 Bedroom + Den townhouse will wow you! Featuring a chef-style kitchen with granite countertops and eating bar, beautiful wainscoting, 9' ceilings on the main and lots of natural light this unit makes the most of its open floor plan. Close to the Golden Ears mountains, lakes, parks, playgrounds, daycare, schools and riding facilities, you really can't find a better location! Other features include an electric fire place, double sinks in the master ensuite and a ton of storage in the Kitchen. You have to see this beautiful unit for yourself! Welcome Home!