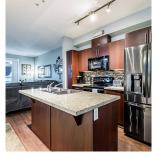

## **27** 13819 232 Street, Maple Ridge

\$789,000

Welcome to Brighton - Silver Valley's most desirable townhouse living. Spacious, bright and in pristine condition this 3 Bedroom + Den townhouse will wow you! Featuring a chef-style kitchen with granite countertops and eating bar, beautiful wainscoting, 9' ceilings on the main and lots of natural light this unit makes the most of its open floor plan. Close to the Golden Ears mountains, lakes, parks, playgrounds, daycare, schools and riding facilities, you really can't find a better location! Other features include an electric fire place, double sinks in the master ensuite and a ton of storage in the Kitchen. You have to see this beautiful unit for yourself! Welcome Home!