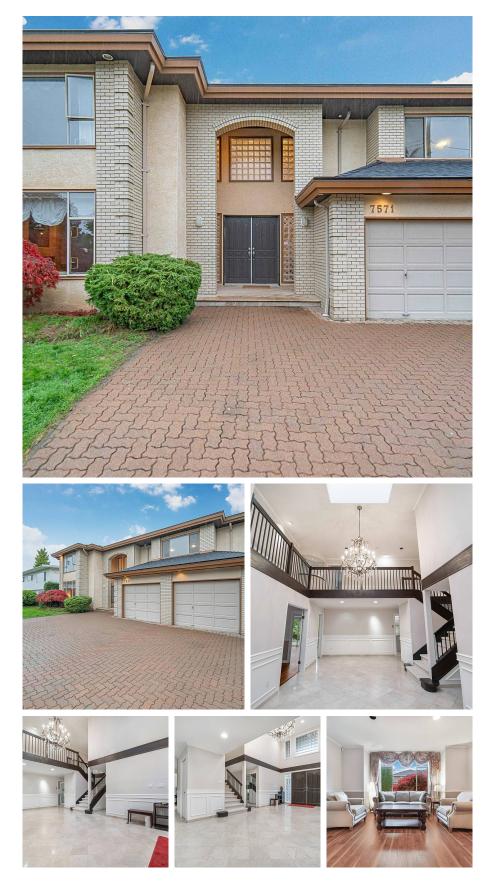

## 7571 Eperson Road, Richmond

\$2,880,000

Prestige home locate in the heart of the desirable Quilchena neighbourhood, and just steps away to the beautiful Morris School Park. 4,300 sft house was built on a large 7,900 lot with open surrounding. Roof was redone with CERTAINTEED LANMARK 30-Yr asphalt shingle in 2018. This well-crafted home comes with 6 bdrms & 5.5 baths, which is more than enough for a growing family. Grand open foyer connects living space and bedrooms with yearround sun light coming through skylight. Functional layout provides separated spaces for kitchen, living room, family room and bedrooms on the main floor, while four bedrooms and a huge game room on the upper floor. Grauer Elementary and Boyd Secondary school catchment would be a bonus for parents.

## **KEY INFORMATION**

MLS® R2628785 Residential Detached Quilchena 6 Bedrooms 6 Bathrooms 4,493 SF 7,918 SF Lot