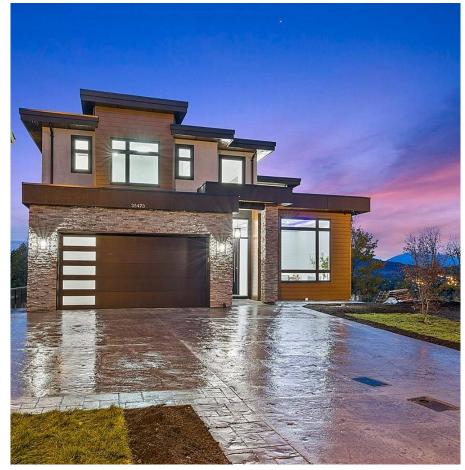

## 35473 Verado Court, Abbotsford

\$2,397,800

Beautifully built home, located on a quiet cul-desac, with views of Mission & mountain range. Bright & spacious, open concept main floor with flex room, mudroom, large bedroom with en-suite & walk in closet, chef like kitchen plus spice kitchen, dining room & great room with fireplace. There is also a large covered deck, great for entertaining. Above floor has 4 large bedrooms, master bedroom has a large walk in closet, spa like bathroom & it's own balcony. There are 3 other bedrooms, 2 sharing a Jack & Jill washroom plus 1 with its own en-suite & walk in closet. The basement has a large rec room, theatre with wet bar, sunken patio, play room & 2 bedrooms. Close to parks, trails, Sumas Mountain Village & HWY 1. A new elementary school is scheduled to open September 2022.

## FEATURES

Year Built: 2021 Views: Mission / Mountain View Listed By: RE/MAX Little Oak Realty (Abbotsford)