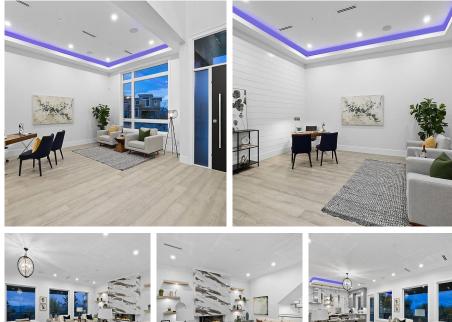

## 35473 Verado Court, Abbotsford

\$2,397,800

Beautifully built home, located on a quiet cul-desac, with views of Mission & mountain range. Bright & spacious, open concept main floor with flex room, mudroom, large bedroom with en-suite & walk in closet, chef like kitchen plus spice kitchen, dining room & great room with fireplace. There is also a large covered deck, great for entertaining. Above floor has 4 large bedrooms, master bedroom has a large walk in closet, spa like bathroom & it's own balcony. There are 3 other bedrooms, 2 sharing a Jack & Jill washroom plus 1 with its own en-suite & walk in closet. The basement has a large rec room, theatre with wet bar, sunken patio, play room & 2 bedrooms. Close to parks, trails, Sumas Mountain Village & HWY 1. A new elementary school is scheduled to open September 2022.