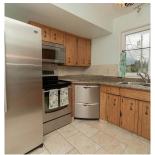

## 101 9516 Rotary Street, Chilliwack

\$279,900

Great spacious corner condo featuring 1,158 Sq.Ft., 2 Bedrooms 2 Bathroom, Stainless steel appliances and great size living room. This is a well built building, with an 8 unit adult (45+) community. Perfect location as everything you could need is within walking distance, just minutes away from shopping, recreation, restaurants, most amenities and more! Contact for details!