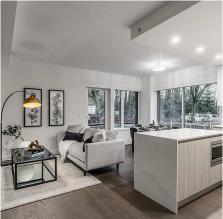

## Ph4 488 W 58th Avenue, Vancouver

\$1,808,900

THE PENTHOUSE - PARK HOUSE features two iconic concrete park side buildings designed by award-winning FRANCL Architecture. Bordered by Winona Park & Langara Golf Course. Steps from urban convenience of growing South Cambie Hub and future skytrain station. Kitchen by Italian Scavolini, Miele appliance package and Caesarstone countertops with waterfall edge on kitchen island. Spalike baths with tiles from floor to wall, Grohe fixtures, built-in medicine cabinets. Generous sized balcony is perfect for outdoor entertainment. Engineered oak hardwood floor throughout living spaces and bedrooms. A/C/Heat & 9' ceilings. Gated underground parking and walking distance to schools. MOVE IN READY -OPEN HOUSE Saturday SUNDAY 2-4 PM