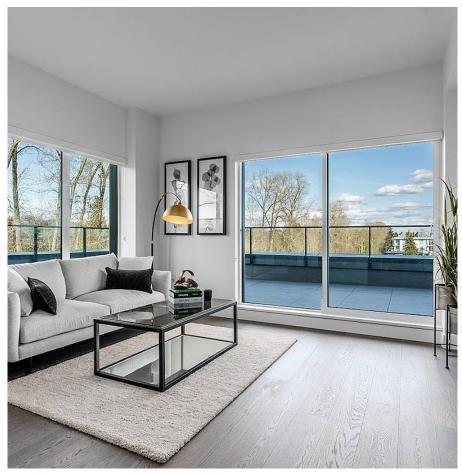

## Ph4 488 W 58th Avenue, Vancouver

\$1,808,900

THE PENTHOUSE - PARK HOUSE features two iconic concrete park side buildings designed by award-winning FRANCL Architecture. Bordered by Winona Park & Langara Golf Course. Steps from urban convenience of growing South Cambie Hub and future skytrain station. Kitchen by Italian Scavolini, Miele appliance package and Caesarstone countertops with waterfall edge on kitchen island. Spalike baths with tiles from floor to wall, Grohe fixtures, built-in medicine cabinets. Generous sized balcony is perfect for outdoor entertainment. Engineered oak hardwood floor throughout living spaces and bedrooms. A/C/Heat & 9' ceilings. Gated underground parking and walking distance to schools. MOVE IN READY -OPEN HOUSE Saturday SUNDAY 2-4 PM