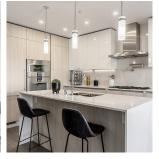

## Ph4 488 W 58th Avenue, Vancouver

\$1,808,900

THE PENTHOUSE - PARK HOUSE features two iconic concrete park side buildings designed by award-winning FRANCL Architecture. Bordered by Winona Park & Langara Golf Course. Steps from urban convenience of growing South Cambie Hub and future skytrain station. Kitchen by Italian Scavolini, Miele appliance package and Caesarstone countertops with waterfall edge on kitchen island. Spalike baths with tiles from floor to wall, Grohe fixtures, built-in medicine cabinets. Generous sized balcony is perfect for outdoor entertainment. Engineered oak hardwood floor throughout living spaces and bedrooms. A/C/Heat & 9' ceilings. Gated underground parking and walking distance to schools. MOVE IN READY -OPEN HOUSE Saturday SUNDAY 2-4 PM