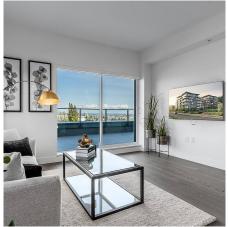

## Ph4 488 W 58th Avenue, Vancouver

\$1,808,900

THE PENTHOUSE - PARK HOUSE features two iconic concrete park side buildings designed by award-winning FRANCL Architecture. Bordered by Winona Park & Langara Golf Course. Steps from urban convenience of growing South Cambie Hub and future skytrain station. Kitchen by Italian Scavolini, Miele appliance package and Caesarstone countertops with waterfall edge on kitchen island. Spalike baths with tiles from floor to wall, Grohe fixtures, built-in medicine cabinets. Generous sized balcony is perfect for outdoor entertainment. Engineered oak hardwood floor throughout living spaces and bedrooms. A/C/Heat & 9' ceilings. Gated underground parking and walking distance to schools. MOVE IN READY -OPEN HOUSE Saturday SUNDAY 2-4 PM