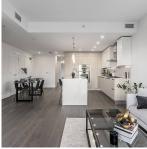

## Ph4 488 W 58th Avenue, Vancouver

\$1,808,900

THE PENTHOUSE - PARK HOUSE features two iconic concrete park side buildings designed by award-winning FRANCL Architecture. Bordered by Winona Park & Langara Golf Course. Steps from urban convenience of growing South Cambie Hub and future skytrain station. Kitchen by Italian Scavolini, Miele appliance package and Caesarstone countertops with waterfall edge on kitchen island. Spalike baths with tiles from floor to wall, Grohe fixtures, built-in medicine cabinets. Generous sized balcony is perfect for outdoor entertainment. Engineered oak hardwood floor throughout living spaces and bedrooms. A/C/Heat & 9' ceilings. Gated underground parking and walking distance to schools. MOVE IN READY -OPEN HOUSE Saturday SUNDAY 2-4 PM