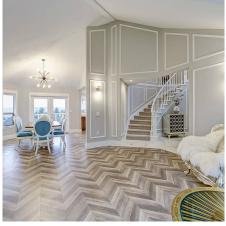

## 2962 Robson Drive, Coquitlam

\$2,598,000

EVERYTHING in this hidden gem on Westwood Plateau is BRANDNEW with meticulous details and no expense spared! High-end customized renovation done with city permit. Greeted by grand foyer & elegant living/dining room that leads to chef's dream kitchen with top-brand commercial grade S/S appliances, gigantic kitchen island with double-thick stone countertop, onepiece back splash, Kohler brass hardwares & designer lightings. Walking to expansive southfacing balcony from cozy nook & family room to soak in panoramic view. 150sqft wok kitchen is no beat. Upstairs you will find bright master bdrm w/ spa-inspired 5pc suite & open-concept WIC. 2 other suites are also good size. The basement contains a 2 bdrm legal sutie, and rec room w/full kitchen & noon that has suite potential. Both has sep entrance