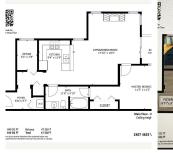

## 2407 4625 Valley Drive, Vancouver

\$849,000

Bright Corner Penthouse with Garden VIEW in Alexandra House by Polygon directly across from beautiful Quilchena Park. This quiet 1 Bed plus 1 large den with window, could be a second Bed has high 10'ft ceilings, features open concept kitchen, open balcony off the living & dining area, Master bedroom is spacious with walk-through closets. New Appliances replaced in 2020. Gas Fireplace. 1 parking stall. Facilities include outdoor pool, gym, bike room, and lots of visitor parking. Walk to Shaughnessy Elementary, Prince of Wales, Point Grey Secondary & York House School. An easy bus access to UBC, downtown & Richmond. Next to Arbutus greenway, brand new Arbutus Village shops & prestigious Arbutus Club. https:// my.matterport.com/show/?m=PMjw3o47zHc

## **KEY INFORMATION**

MLS® R2629280

Residential Attached

Quilchena

1 Bedroom

1 Bathroom

840 SF

\$412.28 Maintenance Fees