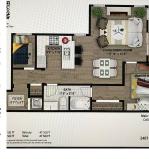

## 2407 4625 Valley Drive, Vancouver

\$849,000

Bright Corner Penthouse with Garden VIEW in Alexandra House by Polygon directly across from beautiful Quilchena Park. This quiet 1 Bed plus 1 large den with window, could be a second Bed has high 10'ft ceilings, features open concept kitchen, open balcony off the living & dining area, Master bedroom is spacious with walk-through closets. New Appliances replaced in 2020. Gas Fireplace. 1 parking stall. Facilities include outdoor pool, gym, bike room, and lots of visitor parking. Walk to Shaughnessy Elementary, Prince of Wales, Point Grey Secondary & York House School. An easy bus access to UBC, downtown & Richmond. Next to Arbutus greenway, brand new Arbutus Village shops & prestigious Arbutus Club. https:// my.matterport.com/show/?m=PMjw3o47zHc

## **KEY INFORMATION**

MLS® R2629280

Residential Attached

Quilchena

1 Bedroom

1 Bathroom

840 SF

\$412.28 Maintenance Fees