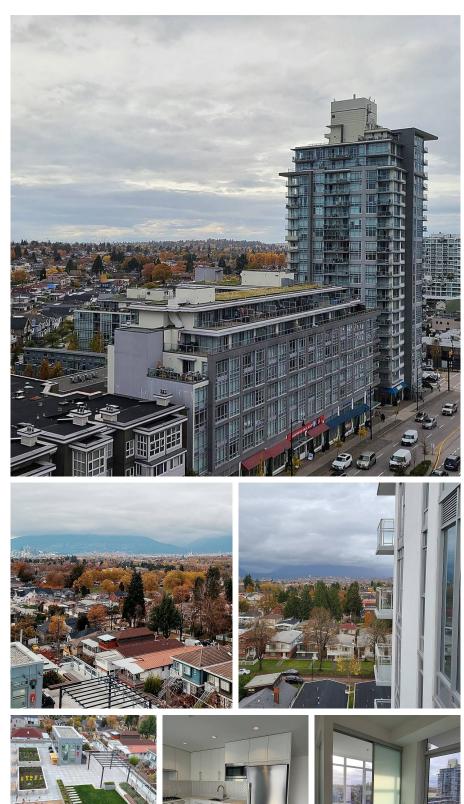

## 1006 2435 Kingsway, Vancouver

\$928,800

Central Location. "The Windsor" just newly finished. It's a very family oriented complex in the heart of Van East. One of the best unit in this new finished building. This is a concrete building w/ 880sq.ft of living space w/ all windows ard. Lots of sunlight coming thro w/ fabulous view of city, mountain & water. This unit features 2 bdrm +DEN & storerm. DEN can treat as 3rd bdrm if needed. Spacfloor plan & functional layout. Top grade appliances, countertop, workmanship. Brand new great unit conveniently located w/ Norquay Village shopping, banks, sch, park, restaurants & Nanaimo Skytrain Stn close by T&T. Short drive to DT, RMD, BBY. Close to all major amenities in spotless condition. Seller did pay all concerned GST charges. Appt please.

## FEATURES

Year Built: 2021 Views: City, Mountain, Water Listed By: Sutton Centre Realty