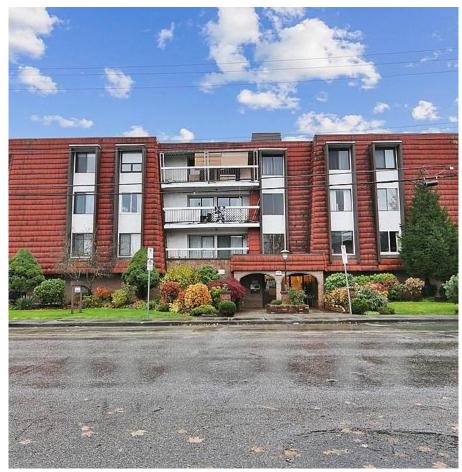

## 104 9080 Mary Street, Chilliwack

\$179,900

Absolutely gorgeous updated 1st floor apartment. 55 plus building in the heart of beautiful Chilliwack. East facing. Newer windows, large doorway to private patio. Quality laminate floors, Lovely kitchen with newer fridge and stove and large pantry. Comfy window seat in spacious Master Bedroom. Newer air conditioning unit in living room. This is a very lovely apartment, just move in and enjoy. Small pets 15" at shoulder.

## FEATURES

Year Built: 1978 Views: mountains Listed By: RE/MAX Nyda Realty Inc.