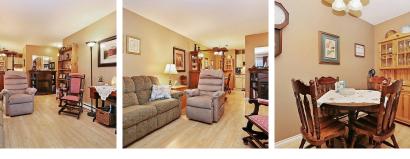

## 104 9080 Mary Street, Chilliwack

\$179,900

Absolutely gorgeous updated 1st floor apartment. 55 plus building in the heart of beautiful Chilliwack. East facing. Newer windows, large doorway to private patio. Quality laminate floors, Lovely kitchen with newer fridge and stove and large pantry. Comfy window seat in spacious Master Bedroom. Newer air conditioning unit in living room. This is a very lovely apartment, just move in and enjoy. Small pets 15" at shoulder.