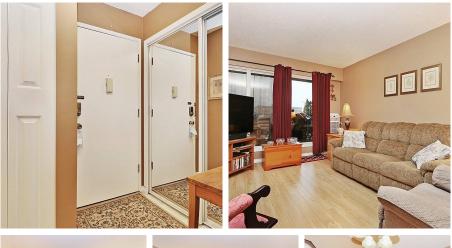

## 104 9080 Mary Street, Chilliwack

\$179,900

Absolutely gorgeous updated 1st floor apartment. 55 plus building in the heart of beautiful Chilliwack. East facing. Newer windows, large doorway to private patio. Quality laminate floors, Lovely kitchen with newer fridge and stove and large pantry. Comfy window seat in spacious Master Bedroom. Newer air conditioning unit in living room. This is a very lovely apartment, just move in and enjoy. Small pets 15" at shoulder.