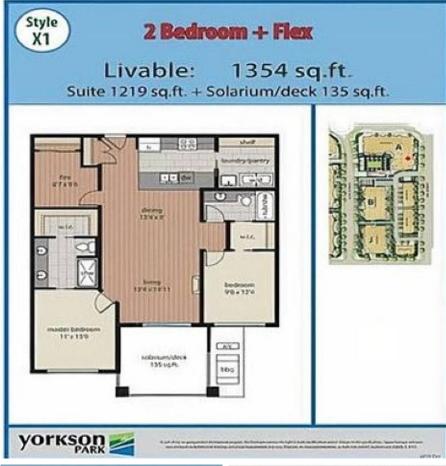

## 304 20376 86 Avenue, Langley

\$699,900

Welcome to YORKSON PARK EAST!!

Completing in August 2022, get ready to move into this 2 BED + DEN with a 135 sqft retractable glass panel SOLARIUM! Each bedroom comes with spacious walk in closets and the master bedroom with his and her vanity sinks. Step into the flex room where you can transform this generous space into whatever you desire including a 3rd bedroom with a closet included! Walk through the kitchen and arrive in a large pantry space and laundry room that comes equipped with a utility sink. Don't sleep on this centrally located condo, call now!!

## **KEY INFORMATION**

MLS® R2623323

Residential Attached

Willoughby Heights

2 Bedrooms

2 Bathrooms

1,219 SF

\$0.00 Maintenance Fees