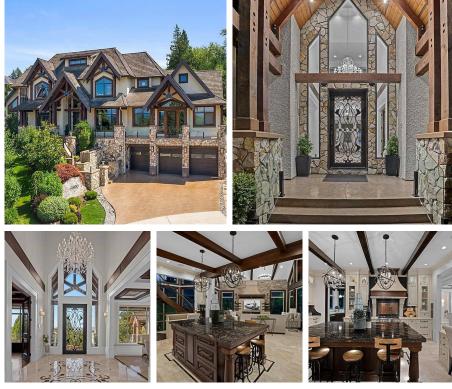

## 2960 161a Street, Surrey

\$4,199,000

Luxurious Whistler-Inspired Mansion situated in the prestigious enclave of Morgan Acres. This 8,153sqft mansion boasts Panoramic North Shore Mountain views from all principal living spaces. Grand Foyer with soaring ceilings, custom inlaid marble floor & opulent crystal chandelier sets the tone of elegance & sophistication. Double height formal Living Room & Private Dining Room for entertaining, a Gorgeous Great Room with access to the resort-like backyard. One-of-a-kind Chef's Dream Kitchen & Wok Kitchen. Master Suite conveniently tucked away on the main floor with a rich Calacatta Marble Ensuite. Lower level complete with a Rec. Room, Theatre Room, Bar, Gym, Spa-bathroom & so much more. Minutes to Southridge Private School, Morgan Creek Golf Course, Grandview Corners Shops & Restaurants.