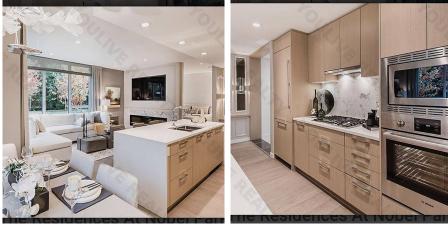

## 438 3563 Ross Drive, Vancouver

\$1,350,000

This owner occupied 1 year old unit is located in Nobel residence on ubc campus kept like new. One of the most efficient and functional layouts in the building, not any inch wasted, feels like 1,000 sq ft. It is very bright facing to the green grass. There is no other residential unit in the opposite of this unit, the hallway is all floor to ceiling windows. Walking distance to all conveniences: UBC, elementary & secondary schools and UBC on campus classrooms, library, sports facilities, shopping, cafe shops and restaurants and banks. 1 parking stall and 1 locker storage are included.