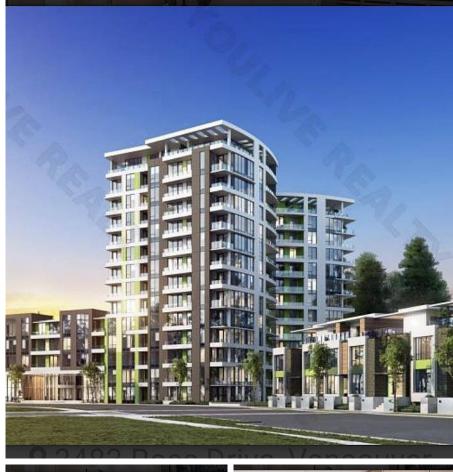

## 438 3563 Ross Drive, Vancouver

\$1,350,000

This owner occupied 1 year old unit is located in Nobel residence on ubc campus kept like new. One of the most efficient and functional layouts in the building, not any inch wasted, feels like 1,000 sq ft. It is very bright facing to the green grass. There is no other residential unit in the opposite of this unit, the hallway is all floor to ceiling windows. Walking distance to all conveniences: UBC, elementary & secondary schools and UBC on campus classrooms, library, sports facilities, shopping, cafe shops and restaurants and banks. 1 parking stall and 1 locker storage are included.