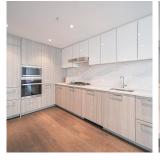

## 1105 8160 Mcmyn Way, Richmond

\$1,038,800

Luxury & Spacious 903 sq. ft., 2 bedrooms and 2 full bathrooms at "ViewStar" by Yuanheng Holdings Ltd., Richmond's most Iconic Gateway Waterfront Community is designed by renowned W.T. Leung Architects & Bob's Your Uncle Design Ltd!! Functional Floor Plan Features with rare find 8'8" high ceiling, air-conditioning, Quality Modern Kitchen with Top of the line Miele Appliances Package, Over 200 sq. ft. Large Balcony. A brand new 35,000 sq. ft. City Community Centre, a world of terraced rooftop gardens, a private elevated central park, an indoor pool, and over 130,000 sq. ft. of additional exclusive amenities!!! Across from new "Capstan" Skytrain station, surrounded by restaurants, shops and services! Open house on Oct 30, Saturday from 2pm to 4pm!