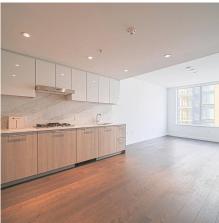

## 1105 8160 Mcmyn Way, Richmond

\$1,038,800

Luxury & Spacious 903 sq. ft., 2 bedrooms and 2 full bathrooms at "ViewStar" by Yuanheng Holdings Ltd., Richmond's most Iconic Gateway Waterfront Community is designed by renowned W.T. Leung Architects & Bob's Your Uncle Design Ltd!! Functional Floor Plan Features with rare find 8'8" high ceiling, air-conditioning, Quality Modern Kitchen with Top of the line Miele Appliances Package, Over 200 sq. ft. Large Balcony. A brand new 35,000 sq. ft. City Community Centre, a world of terraced rooftop gardens, a private elevated central park, an indoor pool, and over 130,000 sq. ft. of additional exclusive amenities!!! Across from new "Capstan" Skytrain station, surrounded by restaurants, shops and services! Open house on Oct 30, Saturday from 2pm to 4pm!