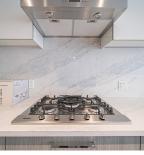

## 1105 8160 Mcmyn Way, Richmond

\$1,038,800

Luxury & Spacious 903 sq. ft., 2 bedrooms and 2 full bathrooms at "ViewStar" by Yuanheng Holdings Ltd., Richmond's most Iconic Gateway Waterfront Community is designed by renowned W.T. Leung Architects & Bob's Your Uncle Design Ltd!! Functional Floor Plan Features with rare find 8'8" high ceiling, air-conditioning, Quality Modern Kitchen with Top of the line Miele Appliances Package, Over 200 sq. ft. Large Balcony. A brand new 35,000 sq. ft. City Community Centre, a world of terraced rooftop gardens, a private elevated central park, an indoor pool, and over 130,000 sq. ft. of additional exclusive amenities!!! Across from new "Capstan" Skytrain station, surrounded by restaurants, shops and services! Open house on Oct 30, Saturday from 2pm to 4pm!