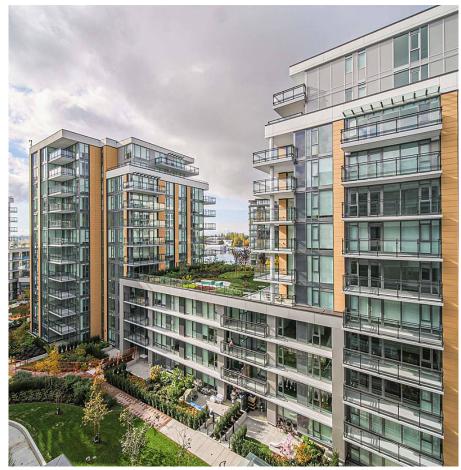

## 1105 8160 Mcmyn Way, Richmond

\$1,038,800

Luxury & Spacious 903 sq. ft., 2 bedrooms and 2 full bathrooms at "ViewStar" by Yuanheng Holdings Ltd., Richmond's most Iconic Gateway Waterfront Community is designed by renowned W.T. Leung Architects & Bob's Your Uncle Design Ltd!! Functional Floor Plan Features with rare find 8'8" high ceiling, air-conditioning, Quality Modern Kitchen with Top of the line Miele Appliances Package, Over 200 sq. ft. Large Balcony. A brand new 35,000 sq. ft. City Community Centre, a world of terraced rooftop gardens, a private elevated central park, an indoor pool, and over 130,000 sq. ft. of additional exclusive amenities!!! Across from new "Capstan" Skytrain station, surrounded by restaurants, shops and services! Open house on Oct 30, Saturday from 2pm to 4pm!