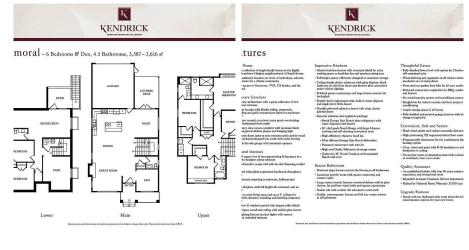

# ATHON SIGNATURE COLLECT

Introducing KENDRICK by Marathon. A signature collection of 25 single family homes located in the highly desirable Grandview Heights. Contemporary architecture within walking distance to brand new schools, parks & aquatic centre. Kendrick offers 4 bdrms upstairs & a finished 1 or 2 bdrm nanny or in-law suite with an additional rec. room for the principal residence in the lower level. Homes feature an open great room concept with 10' ceilings on the main living area wit extensive moulding and finishing carpentry throughout. Massive kitchen layouts w/oversized island, quartz countertops, ceiling height shaker cabinetry w/glass displays, black hardware, wide planked engineered hardwood flooring & superior Bosch appliances .Gas forced air heat & Navien hot water on demand. Move in Nov. 2021!

### **KEY INFORMATION**

MLS® R2629687

Residential Detached

**Grandview Surrey** 

6 Bedrooms

5 Bathrooms

3,587 SF

3,950 SF Lot