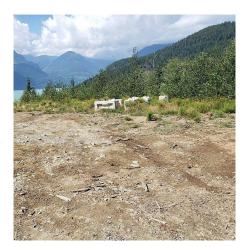

## 1188 Copper Drive, Britannia Beach

\$4,250,000

Incredible buildable acreage in Britannia Beach features unprecedented ocean views. 9.068 acres, approximately 2 acres of level plateau has already been cleared. Distinguishable by its flat topography with stunning ocean and mountain views to the west, services including water and sewer are available for two homes. The remaining acreage is in its natural state and can be developed to suit with some nice flat areas and 8%-10% grade in other areas. Gorgeous woodlands borders the cleared plateau and provides optimum privacy and an abundance of natural beauty. Designated park runs along the property line to the south west, enjoy the sound of Mineral Creek and scenic natural waterfalls. Survey available upon request. Create your mountain "estate"!