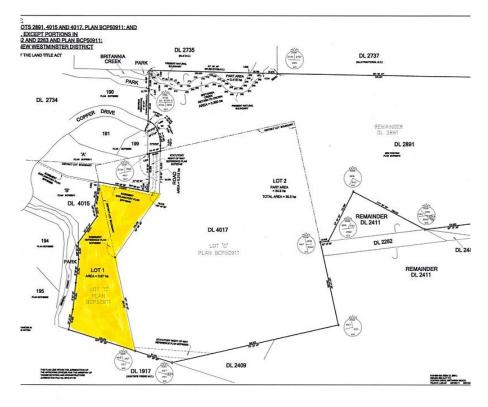

## 1188 Copper Drive, Britannia Beach

\$4,250,000

Incredible buildable acreage in Britannia Beach features unprecedented ocean views. 9.068 acres, approximately 2 acres of level plateau has already been cleared. Distinguishable by its flat topography with stunning ocean and mountain views to the west, services including water and sewer are available for two homes. The remaining acreage is in its natural state and can be developed to suit with some nice flat areas and 8%-10% grade in other areas. Gorgeous woodlands borders the cleared plateau and provides optimum privacy and an abundance of natural beauty. Designated park runs along the property line to the south west, enjoy the sound of Mineral Creek and scenic natural waterfalls. Survey available upon request. Create your mountain "estate"!

## **KEY INFORMATION**

MLS® R2629705

Land Only

Britannia Beach

o Bedrooms

o Bathrooms

o SF

395,002 SF Lot