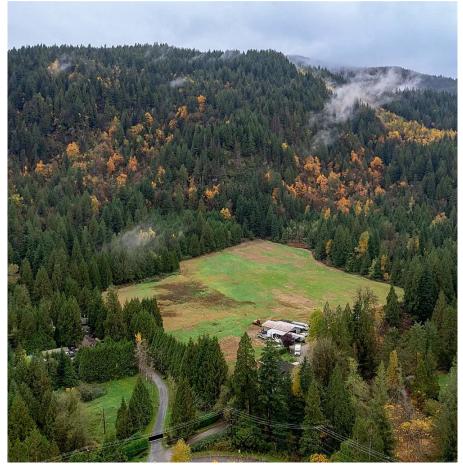

## 12001 Stave Lake Road, Mission

\$1,890,000

50 Acres of land 15 minutes out of Mission in Stave Lake. This property has 11 acres of usable agricultural land and almost 40 acres of of hillside forest with significant potential lumber value. The home was built in the 1930s with a master on the main, a huge wrap around covered deck with a beautiful view of the mountains and your property. This property needs updating. This listing also has a 60' x 60' barn with electricity, perfect for storing vehicles, equipment or farm animals. A2/R3 zoning. This is a great place for a family who wants to enjoy the countryside.

## FEATURES

Year Built: 1930 Views: Mountains Listed By: HomeLife Advantage Realty Ltd