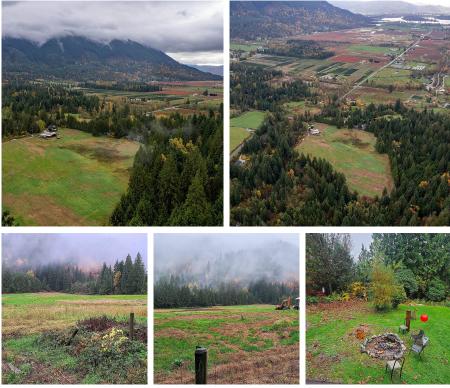

## 12001 Stave Lake Road, Mission

\$1,890,000

50 Acres of land 15 minutes out of Mission in Stave Lake. This property has 11 acres of usable agricultural land and almost 40 acres of of hillside forest with significant potential lumber value. The home was built in the 1930s with a master on the main, a huge wrap around covered deck with a beautiful view of the mountains and your property. This property needs updating. This listing also has a 60' x 60' barn with electricity, perfect for storing vehicles, equipment or farm animals. A2/R3 zoning. This is a great place for a family who wants to enjoy the countryside.