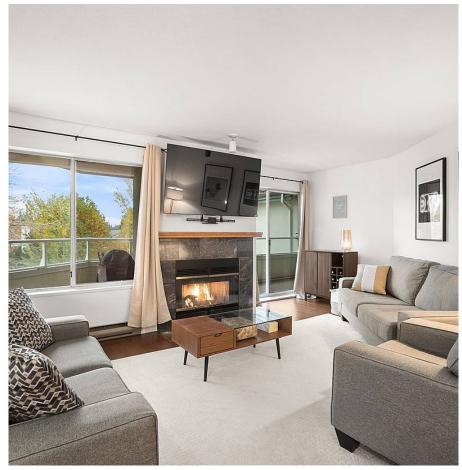

## 211 7600 Francis Road, Richmond

\$549,900

Welcome to WINDSOR GREENE! This SPACIOUS east facing end unit has an efficient layout that can accommodate house sized furniture! Featuring in-suite laundry, cozy gas fireplace (included in the maint fee), laminate flooring, newer paint, 2 parking + storage locker. This VERY PRIVATE 2 bed, 2 bath has excellent bedroom separation (Master has a walk in closet)! Fabulous home for entertaining with its HUGE living & dining area + wrap around balcony with beautiful outlook! LARGE kitchen with double door stainless steel fridge & space for an eating area. This well maintained building was re-piped, new boiler, fencing and strong CRF - proactive strata & well managed. QUIET & CONVENIENT location close to shopping, transit & much more! 2 cats allowed. Schools: Errington & Steveston-London