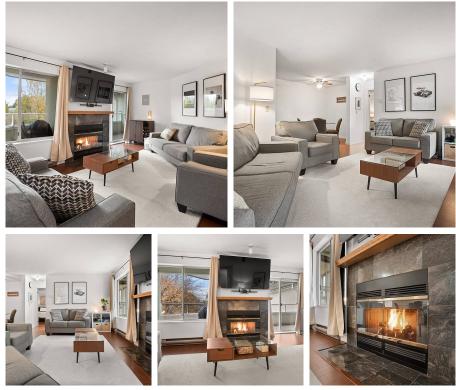

## 211 7600 Francis Road, Richmond

\$549,900

Welcome to WINDSOR GREENE! This SPACIOUS east facing end unit has an efficient layout that can accommodate house sized furniture! Featuring in-suite laundry, cozy gas fireplace (included in the maint fee), laminate flooring, newer paint, 2 parking + storage locker. This VERY PRIVATE 2 bed, 2 bath has excellent bedroom separation (Master has a walk in closet)! Fabulous home for entertaining with its HUGE living & dining area + wrap around balcony with beautiful outlook! LARGE kitchen with double door stainless steel fridge & space for an eating area. This well maintained building was re-piped, new boiler, fencing and strong CRF - proactive strata & well managed. QUIET & CONVENIENT location close to shopping, transit & much more! 2 cats allowed. Schools: Errington & Steveston-London