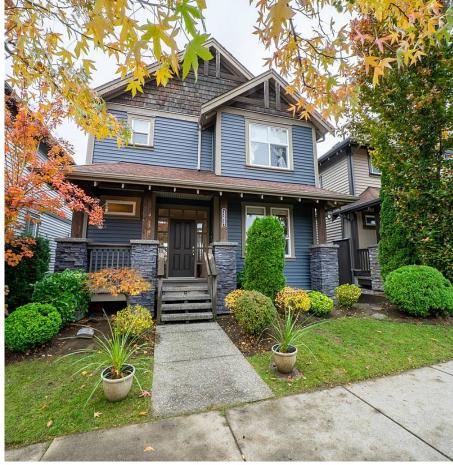

## 13637 Blake Loop, Maple Ridge

\$1,329,999

Award Winning Development "The CREST" built by Portrait homes. This beautiful open layout style home up in sought after Silver Valley with breathtaking mountain views. This home offers 4 bedrooms, 4 bathrooms, a large living room, a large flex room that can be easily converted to a 5th bedroom. Beautifully designed kitchen with stainless steel appliances, gas stove, large pantry, and waterfall quartz counter with an undermounted double sink. Also, has an amazing 1 bedroom income suite with its own separate laundry, stainless steel appliances and walkout patio. The primary bedroom has vaulted ceilings with a view, ensuite with lovely soaker tub & separate shower, walk-in closet. Has A/C, C vac, Lane way in the back to access to your detached double garage.