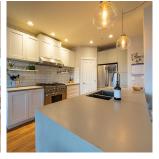

## 13637 Blake Loop, Maple Ridge

\$1,329,999

Award Winning Development "The CREST" built by Portrait homes. This beautiful open layout style home up in sought after Silver Valley with breathtaking mountain views. This home offers 4 bedrooms, 4 bathrooms, a large living room, a large flex room that can be easily converted to a 5th bedroom. Beautifully designed kitchen with stainless steel appliances, gas stove, large pantry, and waterfall quartz counter with an undermounted double sink. Also, has an amazing 1 bedroom income suite with its own separate laundry, stainless steel appliances and walkout patio. The primary bedroom has vaulted ceilings with a view, ensuite with lovely soaker tub & separate shower, walk-in closet. Has A/C, C vac, Lane way in the back to access to your detached double garage.