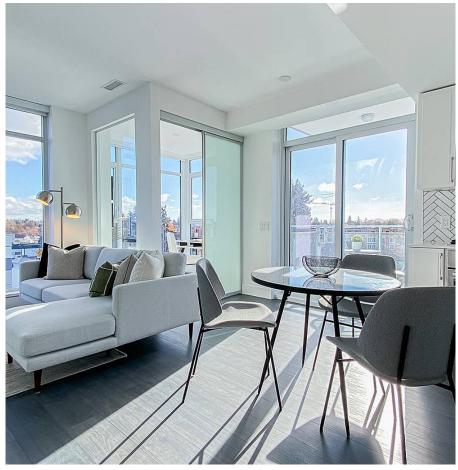

## 603 2435 Kingsway, Vancouver

\$899,900

BRAND NEW 902sqft 2BED+DEN+FLEX (JR 3BED), The Windsor by Imani is located in the newly planned Norquay Village. Contemporary West Coast design throughout with 8'10 ceilings & Air Conditioning, finished in the dark scheme wide-plank laminate floors & carpets in the bedrooms with white cabinetry & S/S Blomberg/ Bosch appliance package in the kitchen. Great Den space for an office or 3rd bed & large flex space for storage or any other needs. Amenities include: Gym, rooftop courtyard + BBQ, communal gardening, party room & bike storage. Just steps to Norquay & Slocan parks, The Skytrain, Gladstone Secondary & Norquay Elementary (Mandarin emersion), with shopping and great restaurants just around the corner. Don't miss this opportunity to be a part of the Norquay community.