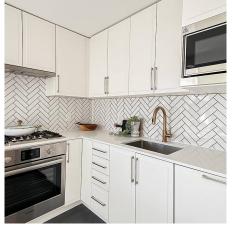

## 603 2435 Kingsway, Vancouver

\$899,900

BRAND NEW 902sqft 2BED+DEN+FLEX (JR 3BED), The Windsor by Imani is located in the newly planned Norquay Village. Contemporary West Coast design throughout with 8'10 ceilings & Air Conditioning, finished in the dark scheme wide-plank laminate floors & carpets in the bedrooms with white cabinetry & S/S Blomberg/ Bosch appliance package in the kitchen. Great Den space for an office or 3rd bed & large flex space for storage or any other needs. Amenities include: Gym, rooftop courtyard + BBQ, communal gardening, party room & bike storage. Just steps to Norquay & Slocan parks, The Skytrain, Gladstone Secondary & Norquay Elementary (Mandarin emersion), with shopping and great restaurants just around the corner. Don't miss this opportunity to be a part of the Norquay community.