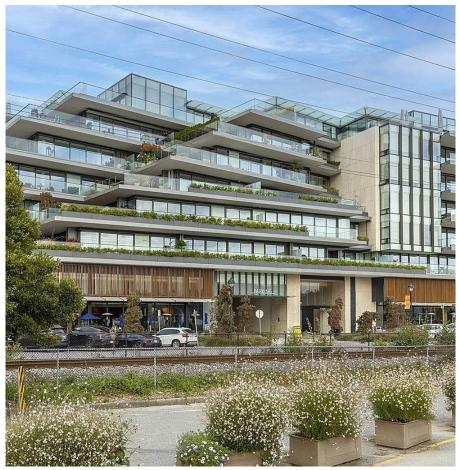

## 410 1355 Bellevue Avenue, Vancouver

\$1,999,000

Welcome to West Vancouver's iconic Waterfront building, Grosvenor Ambleside. This boutique building of 98 unique residences was designed by Architect James Cheng for the most discerning of residents in mind. This residence features 2 beds + 2 bath and 1,139 SF of open living space w/356 SF of outdoor space. The bespoke interiors include Italian cabinetry by Snaidero, outfitted with the finest professional grade appliances by Wolf, Sub Zero & Miele, wide plank H/W floors, and Spalike baths and powder rooms features fixtures by Dornbracht & Philippe Starck. The master bedroom has an impressive walk in closet and 5pc. bathroom with his & her sinks. The home is equipped with A/C and has a private 2 car garage parking space with storage locker. Call for your private appointment today.

## **FEATURES**

Year Built: 2018

Views: Mountain & City

Listed By: Stilhavn Real Estate Services