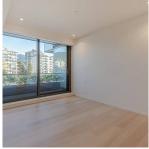

## 410 1355 Bellevue Avenue, Vancouver

\$1,999,000

Welcome to West Vancouver's iconic Waterfront building, Grosvenor Ambleside. This boutique building of 98 unique residences was designed by Architect James Cheng for the most discerning of residents in mind. This residence features 2 beds + 2 bath and 1,139 SF of open living space w/356 SF of outdoor space. The bespoke interiors include Italian cabinetry by Snaidero, outfitted with the finest professional grade appliances by Wolf, Sub Zero & Miele, wide plank H/W floors, and Spalike baths and powder rooms features fixtures by Dornbracht & Philippe Starck. The master bedroom has an impressive walk in closet and 5pc. bathroom with his & her sinks. The home is equipped with A/C and has a private 2 car garage parking space with storage locker. Call for your private appointment today.