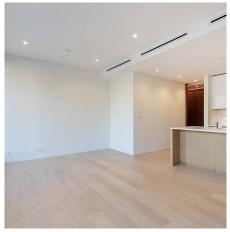

## 410 1355 Bellevue Avenue, Vancouver

\$1,999,000

Welcome to West Vancouver's iconic Waterfront building, Grosvenor Ambleside. This boutique building of 98 unique residences was designed by Architect James Cheng for the most discerning of residents in mind. This residence features 2 beds + 2 bath and 1,139 SF of open living space w/356 SF of outdoor space. The bespoke interiors include Italian cabinetry by Snaidero, outfitted with the finest professional grade appliances by Wolf, Sub Zero & Miele, wide plank H/W floors, and Spalike baths and powder rooms features fixtures by Dornbracht & Philippe Starck. The master bedroom has an impressive walk in closet and 5pc. bathroom with his & her sinks. The home is equipped with A/C and has a private 2 car garage parking space with storage locker. Call for your private appointment today.