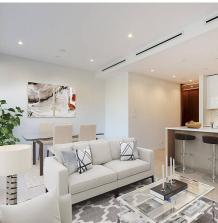

## 410 1355 Bellevue Avenue, Vancouver

\$1,999,000

Welcome to West Vancouver's iconic Waterfront building, Grosvenor Ambleside. This boutique building of 98 unique residences was designed by Architect James Cheng for the most discerning of residents in mind. This residence features 2 beds + 2 bath and 1,139 SF of open living space w/356 SF of outdoor space. The bespoke interiors include Italian cabinetry by Snaidero, outfitted with the finest professional grade appliances by Wolf, Sub Zero & Miele, wide plank H/W floors, and Spalike baths and powder rooms features fixtures by Dornbracht & Philippe Starck. The master bedroom has an impressive walk in closet and 5pc. bathroom with his & her sinks. The home is equipped with A/C and has a private 2 car garage parking space with storage locker. Call for your private appointment today.