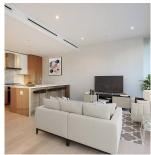

## 410 1355 Bellevue Avenue, Vancouver

\$1,999,000

Welcome to West Vancouver's iconic Waterfront building, Grosvenor Ambleside. This boutique building of 98 unique residences was designed by Architect James Cheng for the most discerning of residents in mind. This residence features 2 beds + 2 bath and 1,139 SF of open living space w/356 SF of outdoor space. The bespoke interiors include Italian cabinetry by Snaidero, outfitted with the finest professional grade appliances by Wolf, Sub Zero & Miele, wide plank H/W floors, and Spalike baths and powder rooms features fixtures by Dornbracht & Philippe Starck. The master bedroom has an impressive walk in closet and 5pc. bathroom with his & her sinks. The home is equipped with A/C and has a private 2 car garage parking space with storage locker. Call for your private appointment today.