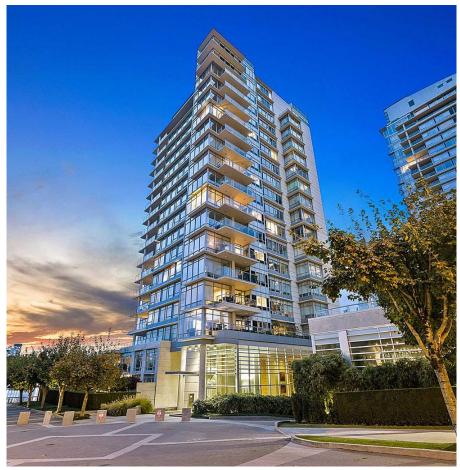

## 1602 1515 Homer Mews, Vancouver

\$4,680,000

Exclusive waterfront living at KING'S LANDING. SW exposure offers breathtaking panoramic water views from False Creek to English Bay. Wake up to water views from all 3 bedrooms; end the day watching the sun set on the city. Generous walk-in closet in the master bedroom, and its ensuite bath comes complete with heated floors, steam shower, soaker tub. Chef's kitchen with Sub Zero fridge, 6burner Viking gas range, wine cooler. Brazilian cherrywood floors. Oversized, private 2-car garage with storage room & additional storage space. Now possible to add EV charger. Resort-like amenities include 24/7 concierge, gym, indoor pool, billiards room, theatre room, rooftop BBQ area, guest suites. Walk or cycle along the Seawall to everything - George Wainborn and David Lam Parks, shops, restaurants.