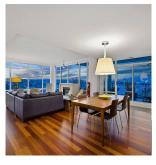

## 1602 1515 Homer Mews, Vancouver

\$4,680,000

Exclusive waterfront living at KING'S LANDING. SW exposure offers breathtaking panoramic water views from False Creek to English Bay. Wake up to water views from all 3 bedrooms; end the day watching the sun set on the city. Generous walk-in closet in the master bedroom, and its ensuite bath comes complete with heated floors, steam shower, soaker tub. Chef's kitchen with Sub Zero fridge, 6burner Viking gas range, wine cooler. Brazilian cherrywood floors. Oversized, private 2-car garage with storage room & additional storage space. Now possible to add EV charger. Resort-like amenities include 24/7 concierge, gym, indoor pool, billiards room, theatre room, rooftop BBQ area, guest suites. Walk or cycle along the Seawall to everything - George Wainborn and David Lam Parks, shops, restaurants.