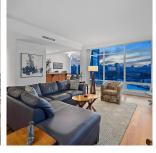

## 1602 1515 Homer Mews, Vancouver

\$4,680,000

Exclusive waterfront living at KING'S LANDING. SW exposure offers breathtaking panoramic water views from False Creek to English Bay. Wake up to water views from all 3 bedrooms; end the day watching the sun set on the city. Generous walk-in closet in the master bedroom, and its ensuite bath comes complete with heated floors, steam shower, soaker tub. Chef's kitchen with Sub Zero fridge, 6burner Viking gas range, wine cooler. Brazilian cherrywood floors. Oversized, private 2-car garage with storage room & additional storage space. Now possible to add EV charger. Resort-like amenities include 24/7 concierge, gym, indoor pool, billiards room, theatre room, rooftop BBQ area, guest suites. Walk or cycle along the Seawall to everything - George Wainborn and David Lam Parks, shops, restaurants.