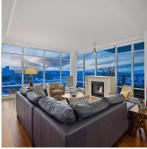

## 1602 1515 Homer Mews, Vancouver

\$4,680,000

Exclusive waterfront living at KING'S LANDING. SW exposure offers breathtaking panoramic water views from False Creek to English Bay. Wake up to water views from all 3 bedrooms; end the day watching the sun set on the city. Generous walk-in closet in the master bedroom, and its ensuite bath comes complete with heated floors, steam shower, soaker tub. Chef's kitchen with Sub Zero fridge, 6burner Viking gas range, wine cooler. Brazilian cherrywood floors. Oversized, private 2-car garage with storage room & additional storage space. Now possible to add EV charger. Resort-like amenities include 24/7 concierge, gym, indoor pool, billiards room, theatre room, rooftop BBQ area, guest suites. Walk or cycle along the Seawall to everything - George Wainborn and David Lam Parks, shops, restaurants.