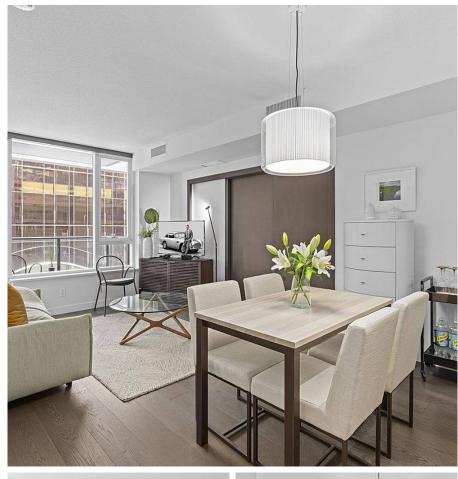

## 825 68 Smithe Street, Vancouver

\$738,900

Welcome home to the One Pacific Suite that you have been waiting for. This home offers 9' ceilings, A/C, open and efficient layout, with wide plank laminate flooring, and extensive use of Marble. Enjoy the luxurious stainless steel Miele appliances, soft close cabinetry & Quartz countertop. The sun-drenched solarium with large floor to ceiling windows is perfect for a home office. The generous sized den with the sliding doors can be used as a guest room or amazing storage space. An ultra convenient and desired Yaletown location, at the Center of the city's sports & entertainment district & steps to world class dining & shopping in Yaletown and the Marinaside seawall. COVID-19 showing protocol in place, must wear masks. One parking & storage locker are included.