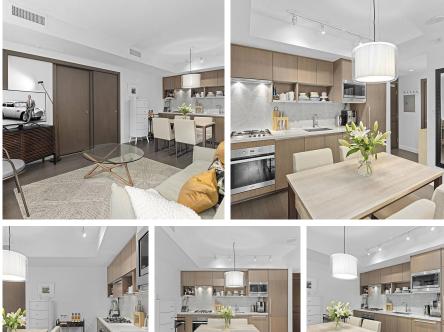

## 825 68 Smithe Street, Vancouver

\$738,900

Welcome home to the One Pacific Suite that you have been waiting for. This home offers 9' ceilings, A/C, open and efficient layout, with wide plank laminate flooring, and extensive use of Marble. Enjoy the luxurious stainless steel Miele appliances, soft close cabinetry & Quartz countertop. The sun-drenched solarium with large floor to ceiling windows is perfect for a home office. The generous sized den with the sliding doors can be used as a guest room or amazing storage space. An ultra convenient and desired Yaletown location, at the Center of the city's sports & entertainment district & steps to world class dining & shopping in Yaletown and the Marinaside seawall. COVID-19 showing protocol in place, must wear masks. One parking & storage locker are included.