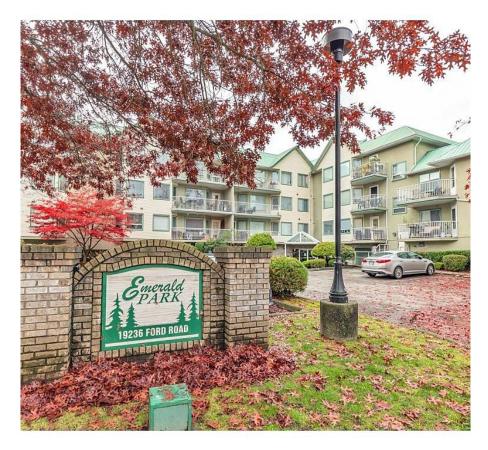

## 204 19236 Ford Road, Pitt Meadows

\$445,000

Live in the heart of Pitt Meadows at Emerald Park. Presenting this bright & spacious 1 bedroom & 1 bath condo. This recently renovated home features an open living & dining area perfect even for large house size furniture, a fully appointed kitchen, a bedroom that can easily accommodate king bed set + home office/sitting/vanity & an ensuite walk-in closet, a laundry room of the size of a den for extra storage or for a hobby room. Other features include a west facing balcony, 1 parking stall & full size storage locker plus plenty of visitor parking. One pet is allowed & no rentals. Short walking distance to the West Coast Express & transit, shops, restaurants, schools, library, parks & golf courses. Quick possession possible. Come & book your private showing today!