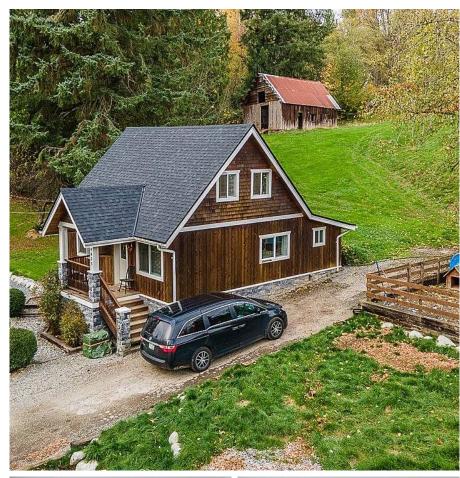

## 26625 96 Avenue, Maple Ridge

\$1,899,000

THORNHILL COUNTRY CHARMER WITH AN AMAZING VIEW....set on 4.87 acres mostly cleared with 2 road frontages. NEW DRILLED WELL WITH GREAT WATER, NEW ROOF, Lush grass & wood fencing. Nicely updated 3 bedroom home offering bright white cabinetry, country-style sink and S/S appliances. Lots of running room for children/pets...... Ideal for a hobby farm.

## **KEY INFORMATION**

MLS® R2630270

Residential Detached

Thornhill

3 Bedrooms

1 Bathroom

1,152 SF

212,137 SF Lot

## **FEATURES**

Year Built: 1932

Views: Valley

Listed By: Keller Williams Elite Realty