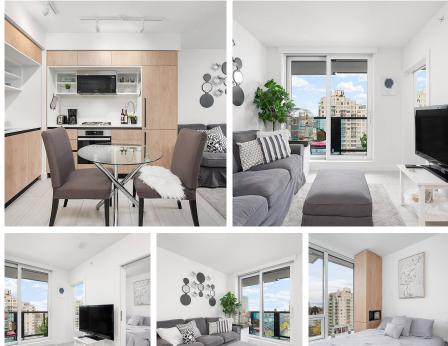

## 808 5058 Joyce Street, Vancouver

\$599,000

Incredibly efficient 1 Bed + Den in Joyce by world renowned developer, Westbank! This 439 SQFT unit is the perfect investment – steps to the Joyce Skytrain Station in an ever-evolving and vibrant neighborhood, Air Conditioning, and jawdropping amenities. Featuring a functional patio with Northwest facing mountain views, high-end Miele and Bosch appliances, porcelain flooring, a separate den/workspace, and triple glazed windows for optimal noise insulation. A LEED certified building with unparalleled amenities, including a stunning rooftop garden with 360 degree panoramic views of Vancouver, fitness center, private study rooms, sound-proof music room, library, and lounge. 1 storage locker. Easy access to Metrotown, Downtown Vancouver, grocery shopping, restaurants, and more!