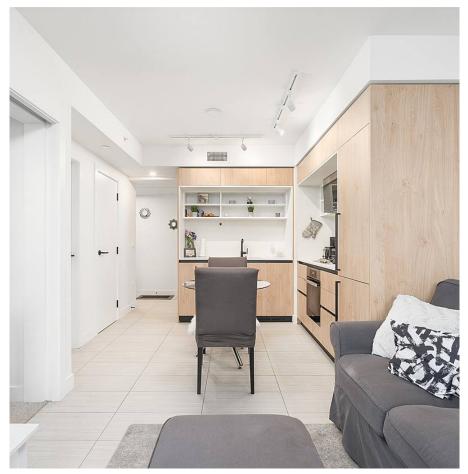

## 808 5058 Joyce Street, Vancouver

\$599,000

Incredibly efficient 1 Bed + Den in Joyce by world renowned developer, Westbank! This 439 SQFT unit is the perfect investment – steps to the Joyce Skytrain Station in an ever-evolving and vibrant neighborhood, Air Conditioning, and jawdropping amenities. Featuring a functional patio with Northwest facing mountain views, high-end Miele and Bosch appliances, porcelain flooring, a separate den/workspace, and triple glazed windows for optimal noise insulation. A LEED certified building with unparalleled amenities, including a stunning rooftop garden with 360 degree panoramic views of Vancouver, fitness center, private study rooms, sound-proof music room, library, and lounge. 1 storage locker. Easy access to Metrotown, Downtown Vancouver, grocery shopping, restaurants, and more!