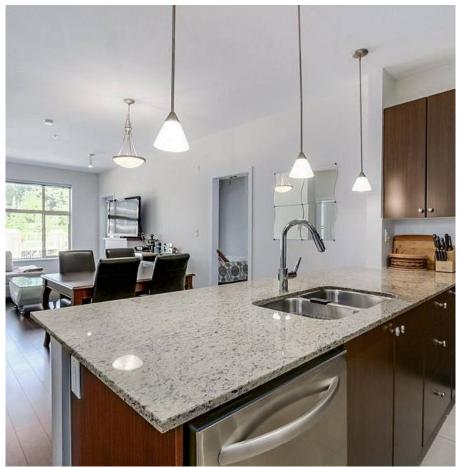

## **301 275 Ross Drive, New Westminster** \$719,900

2 Bedroom and 2 full bath, corner unit located in The Grove at Victoria Bill, offers lots of space. It is close to Queens Park, schools, transit. Central location to Surrey, Delta, Burnaby, Coquitlam, and Vancouver. Great amount of green gardens and parks, open concept kitchen with granite counters and over height ceilings. Amazing floor plan, separated bedrooms. Spacious balcony, one parking stall, one storage locker. Excellent Value. Open House on Sunday 07 Nov