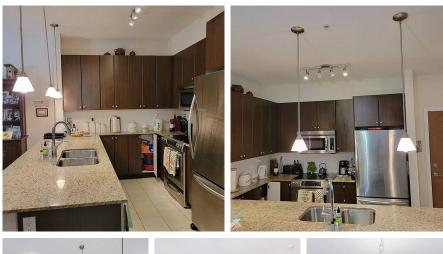

## **301 275 Ross Drive, New Westminster** \$719,900

2 Bedroom and 2 full bath, corner unit located in The Grove at Victoria Bill, offers lots of space. It is close to Queens Park, schools, transit. Central location to Surrey, Delta, Burnaby, Coquitlam, and Vancouver. Great amount of green gardens and parks, open concept kitchen with granite counters and over height ceilings. Amazing floor plan, separated bedrooms. Spacious balcony, one parking stall, one storage locker. Excellent Value. Open House on Sunday 07 Nov