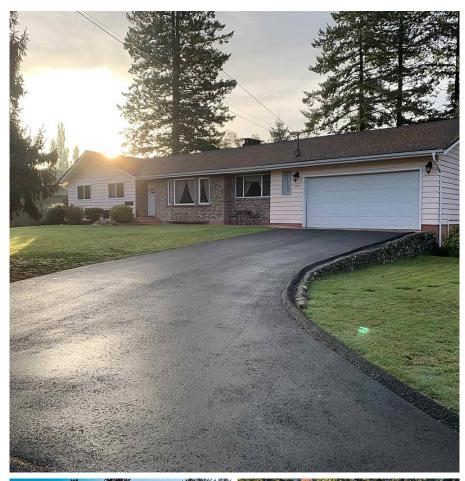

## 11578 195a Street, Pitt Meadows

\$1,499,000

BUILDERS ALERT! Location, location, location! This fantastic estate lot offers a sprawling 23,088 sqft of totally private property in a quiet cul-desac. Located near schools and parks with easy access to Golden Ears Bridge & two West Coast Express Stations. The City of Pitt Meadows indicates that they would support a 2 lot subdivision but would have to go through the application process. Builders or developers to make their own inquires at the City. Please do not go on the property. Property is sold in as is condition.

## **KEY INFORMATION**

MLS® R2630451 Residential Detached South Meadows 5 Bedrooms 3 Bathrooms 3,288 SF 23,043 SF Lot

## FEATURES

Year Built: 1968 Views: SOUTHERN VIEW Listed By: RE/MAX All Points Realty