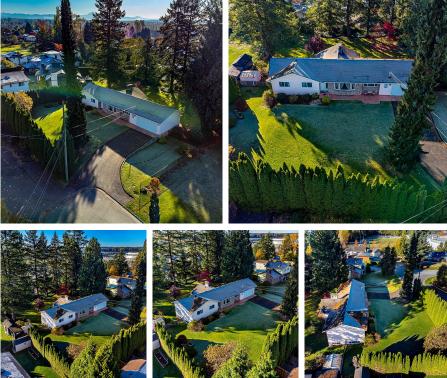

## 11578 195a Street, Pitt Meadows

\$1,499,000

BUILDERS ALERT! Location, location, location! This fantastic estate lot offers a sprawling 23,088 sqft of totally private property in a quiet cul-desac. Located near schools and parks with easy access to Golden Ears Bridge & two West Coast Express Stations. The City of Pitt Meadows indicates that they would support a 2 lot subdivision but would have to go through the application process. Builders or developers to make their own inquires at the City. Please do not go on the property. Property is sold in as is condition.

## **KEY INFORMATION**

MLS® R2630451 Residential Detached South Meadows 5 Bedrooms 3 Bathrooms 3,288 SF 23,043 SF Lot

## FEATURES

Year Built: 1968 Views: SOUTHERN VIEW Listed By: RE/MAX All Points Realty