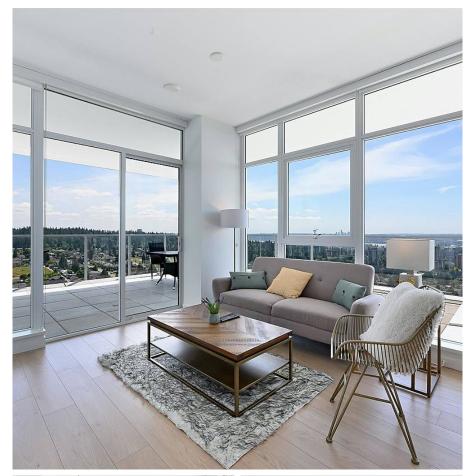

## 2802 652 Whiting Way, Coquitlam

\$859,900

Marquee at Lougheed Heights by Bluesky Properties. This is the Sub-penthouse unit featuring 2 beds, 2 full baths with 2 parking stalls. An over 500 sqft wrap around balcony with breathtaking panoramic city, river and mountain views that you will enjoy all year round. Morden design with open concept layout and large floor to ceiling windows around the unit. The 2 beds are separated on each side to give more private enjoyment. Simple and Clean fully equipped kitchen with high-end cabinetry, countertops, a good size kitchen island, gas stove, and Bosch appliances completes this luxury 2 bedroom unit. Conveniently located in the center of Burquitlam, close to Skytrain station, shopping malls, restaurants and everything you need!

## **FEATURES**

Year Built: 2020

Views: Mountain, City & River

Listed By: Sutton Group-West Coast Realty