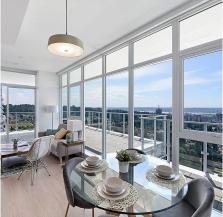

## 2802 652 Whiting Way, Coquitlam

\$859,900

Marquee at Lougheed Heights by Bluesky Properties. This is the Sub-penthouse unit featuring 2 beds, 2 full baths with 2 parking stalls. An over 500 sqft wrap around balcony with breathtaking panoramic city, river and mountain views that you will enjoy all year round. Morden design with open concept layout and large floor to ceiling windows around the unit. The 2 beds are separated on each side to give more private enjoyment. Simple and Clean fully equipped kitchen with high-end cabinetry, countertops, a good size kitchen island, gas stove, and Bosch appliances completes this luxury 2 bedroom unit. Conveniently located in the center of Burquitlam, close to Skytrain station, shopping malls, restaurants and everything you need!

## **FEATURES**

Year Built: 2020

Views: Mountain, City & River

Listed By: Sutton Group-West Coast Realty