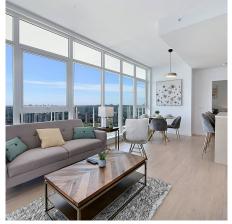

## 2802 652 Whiting Way, Coquitlam

\$859,900

Marquee at Lougheed Heights by Bluesky Properties. This is the Sub-penthouse unit featuring 2 beds, 2 full baths with 2 parking stalls. An over 500 sqft wrap around balcony with breathtaking panoramic city, river and mountain views that you will enjoy all year round. Morden design with open concept layout and large floor to ceiling windows around the unit. The 2 beds are separated on each side to give more private enjoyment. Simple and Clean fully equipped kitchen with high-end cabinetry, countertops, a good size kitchen island, gas stove, and Bosch appliances completes this luxury 2 bedroom unit. Conveniently located in the center of Burquitlam, close to Skytrain station, shopping malls, restaurants and everything you need!

## **FEATURES**

Year Built: 2020

Views: Mountain, City & River

Listed By: Sutton Group-West Coast Realty