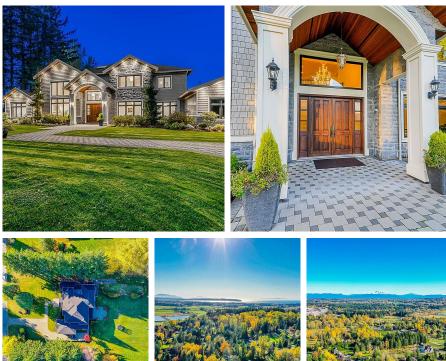

## 18157 21a Avenue, Surrey

\$4,980,000

A gracing two levels custom-built home on a private 43809sq.ft lot in the heart of south surrey. This elegant home features the ultimate in luxury lifestyle with engineered hardwood floor on all levels, designer lighting, radiant in floor heating, custom millwork, AC and HRV. The main level offers a fabulous living and dining rooms with large picture windows, a custom gourmet Chef's kitchen with adjacent family room and breakfast eating area, a wok kitchen, a private office, a wine room, a sensational home theater, a gaming room and a bedrooms ensuite to filial all family's need. The upper level features two grand master suite with spa-like ensuite, two ensuite bedrooms and a specious living area. Spacious outdoor space with beautifully manicured level gardens and sun filled terraces.