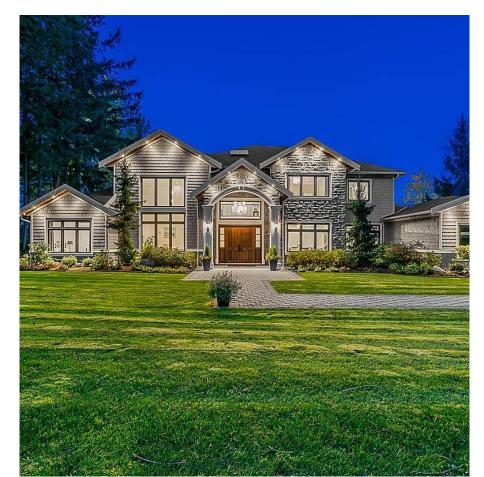

## 18157 21a Avenue, Surrey

\$4,980,000

A gracing two levels custom-built home on a private 43809sq.ft lot in the heart of south surrey. This elegant home features the ultimate in luxury lifestyle with engineered hardwood floor on all levels, designer lighting, radiant in floor heating, custom millwork, AC and HRV. The main level offers a fabulous living and dining rooms with large picture windows, a custom gourmet Chef's kitchen with adjacent family room and breakfast eating area, a wok kitchen, a private office, a wine room, a sensational home theater, a gaming room and a bedrooms ensuite to filial all family's need. The upper level features two grand master suite with spa-like ensuite, two ensuite bedrooms and a specious living area. Spacious outdoor space with beautifully manicured level gardens and sun filled terraces.