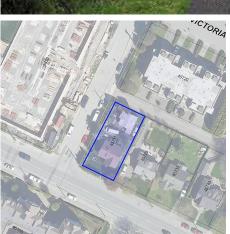

## 45711 Wellington Avenue, Chilliwack

\$949,900

CONDO SITE ALERT! Development potential property. 7,076.00 sq ft corner lot with front and rear access. This prime piece of real estate is a key puzzle piece to a future multi-family project. The neighboring property is also on the market. Total parcel between 2 properties is 15,000 sq.ft of potential multi-family development. Dont miss this opportunity. Call today to view.

## **KEY INFORMATION**

MLS® R2630399

Residential Detached

Chilliwack

4 Bedrooms

2 Bathrooms

2,336 SF

7,076 SF Lot