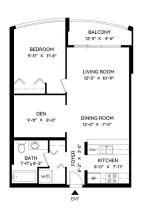

## 1208 10523 University Drive, Surrey

\$389,900

BALCONY 53 SQ.FT. CEIUNG HEIGHT 8'-0"

GRANDVIEW COURT. This one bedroom and den "Twelth Floor" condominium features a panoramic view of the North Shore Mountains. The Home features a galley style kitchen with bar height counter perfect for entertaining. The living & dining areas are bright and spacious, and the master bedroom is enhanced with floor to ceiling windows. The large den easily adapts to an office space, guest bedroom, or computer area. Enjoy the evening sunset from your spacious balcony. There are 2 side by side parking spaces in the secure gated underground parking. Insuite Laundry. Dog or Cat (2) permitted with council approval. In-Building exercise, meeting and amenity rooms. Just a short stroll to the Sky Train, SFU & Central City Shopping Mall. Ready for owner occupancy rental not permitted.

## **KEY INFORMATION**

MLS® R2630583

Residential Attached

Whalley

1 Bedroom

1 Bathroom

685 SF

\$299.48 Maintenance Fees