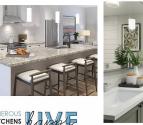

## B201 20487 65 Avenue, Langley

\$599,900

TOWNSHIP COMMONS - Absolutely gorgeous TWO bedroom and DEN floor plan and a CORNER UNIT as well - nice and bright with Modern color scheme, and one of the LARGEST BALCONIES in the complex! Located on the quiet side of the building, access to the balcony is from both the living room and the master bedroom. Den has a nice big window for lots of natural light. Fabulous location - walking distance to all the amenities. Two parking stalls, locker, two pets allowed, no size restrictions and no rental restrictions make this apartment an excellent choice for both investors and owners!

## FEATURES

2 BEDROOM + 2 BATH 1 048 SO FT

> Year Built: 2021 Listed By: Royal LePage - Wolstencroft