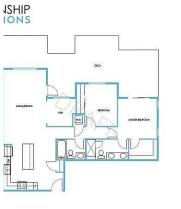

## B201 20487 65 Avenue, Langley

\$599,900

TOWNSHIP COMMONS - Absolutely gorgeous TWO bedroom and DEN floor plan and a CORNER UNIT as well - nice and bright with Modern color scheme, and one of the LARGEST BALCONIES in the complex! Located on the quiet side of the building, access to the balcony is from both the living room and the master bedroom. Den has a nice big window for lots of natural light. Fabulous location - walking distance to all the amenities. Two parking stalls, locker, two pets allowed, no size restrictions and no rental restrictions make this apartment an excellent choice for both investors and owners!

## FEATURES

2 BEDROOM + 2 BATH 1 048 SO FT

> Year Built: 2021 Listed By: Royal LePage - Wolstencroft